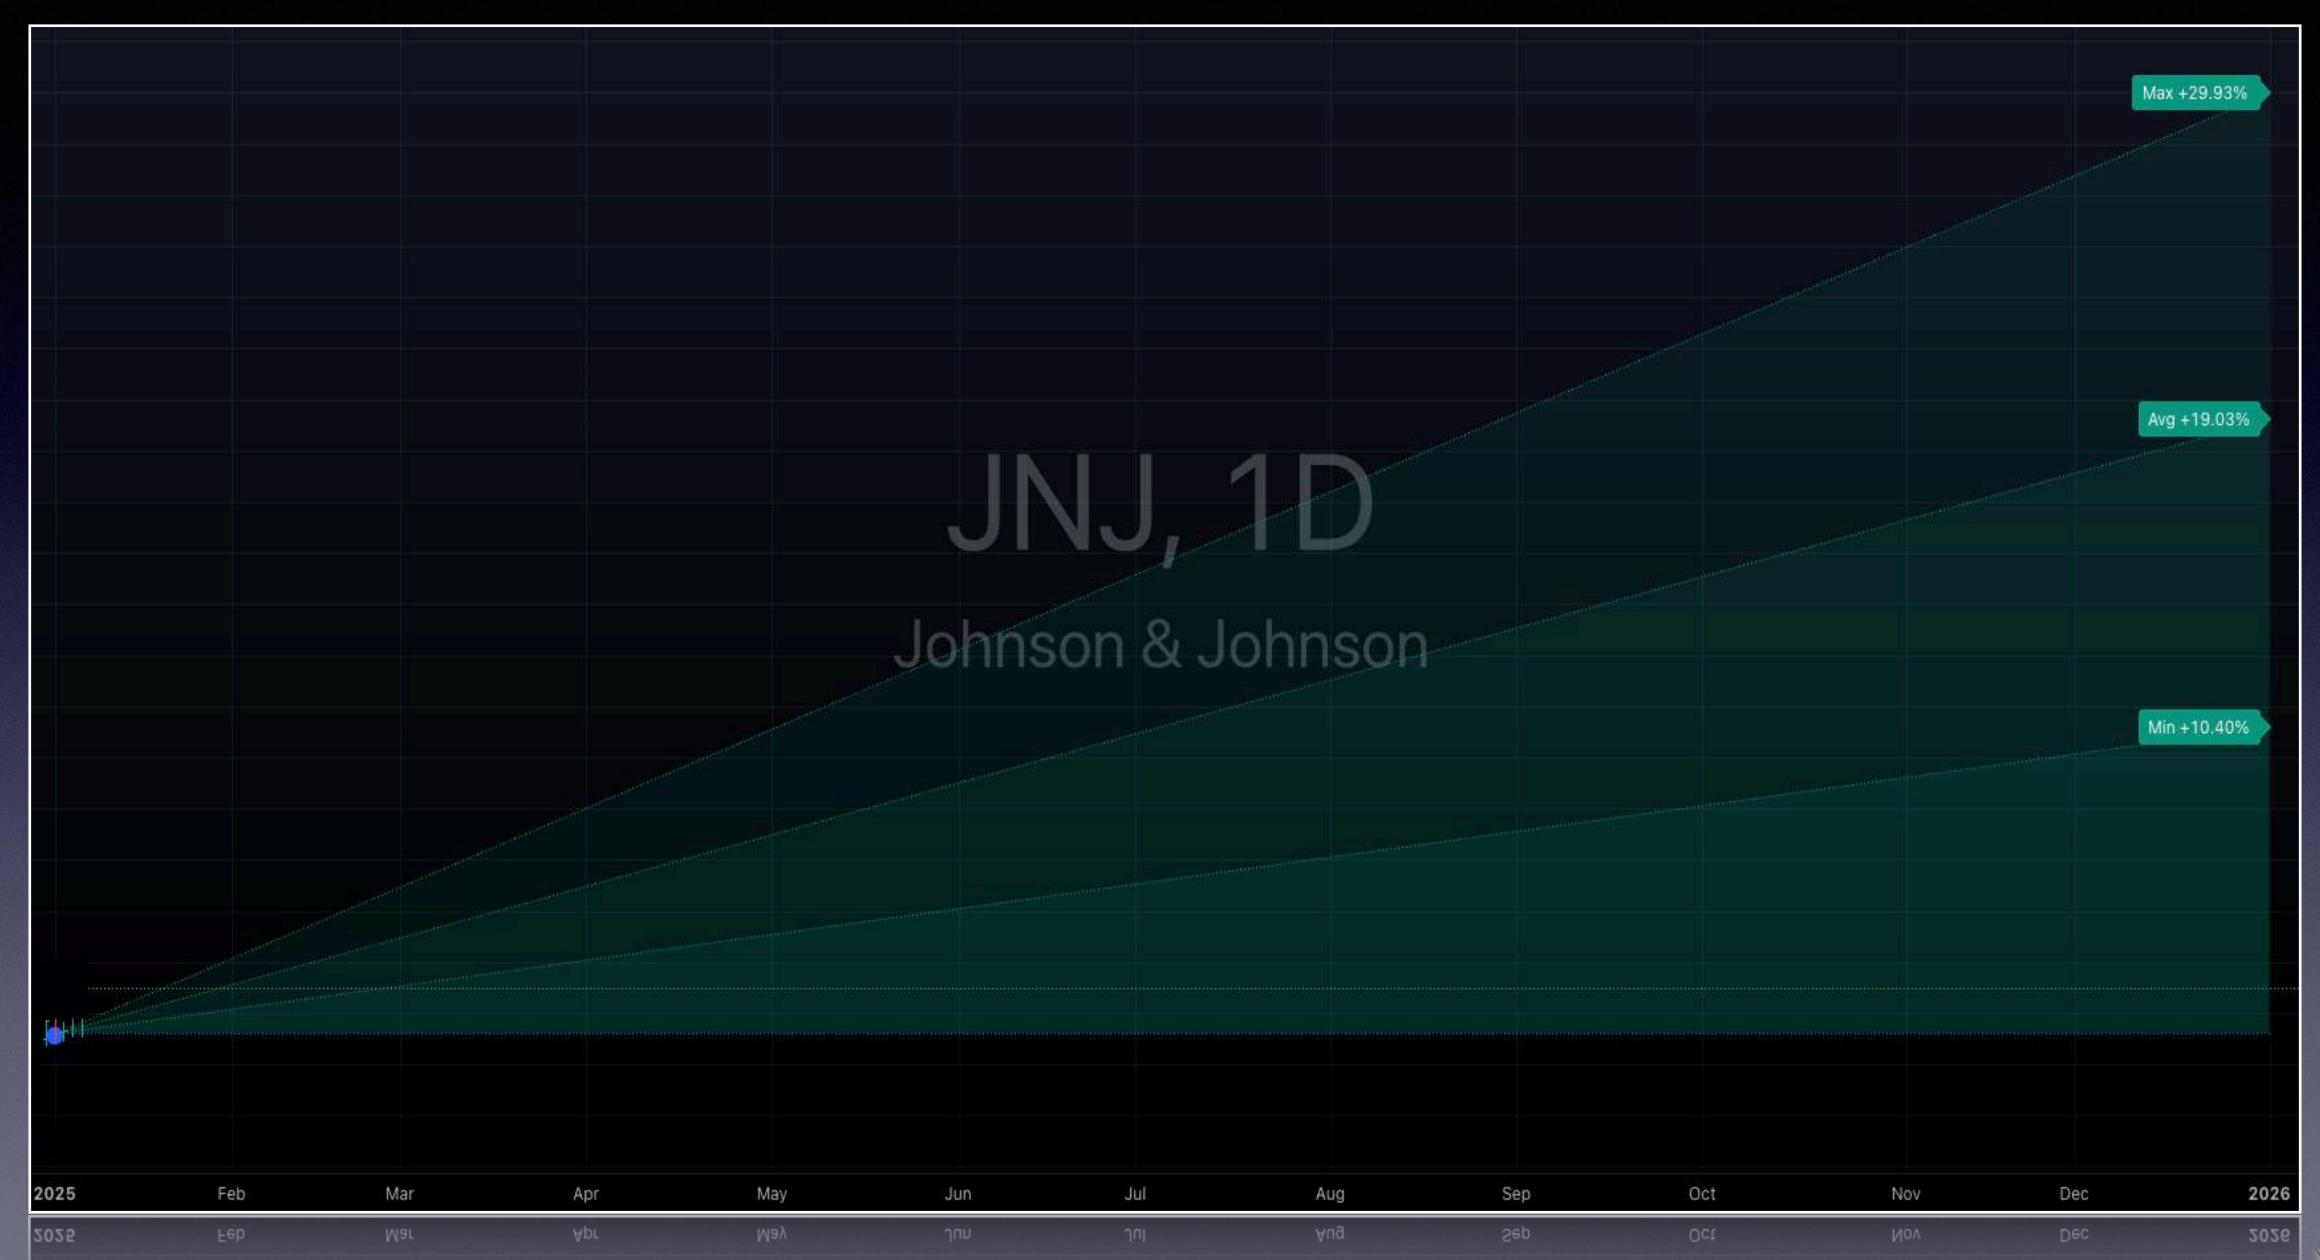

In this report dedicated to the Forecast 2025, we analyzed the top 25 large-cap stocks in the U.S. market.

The forecasts presented here are based on the performance recorded throughout 2024 and the official closing data from December, providing a detailed and in-depth overview of each asset.

Our projections are the result of rigorous technical and fundamental analysis.

However, it is important to note that these forecasts may evolve over time.

The performance of individual assets, as well as general market conditions—including monetary policies, macroeconomic data and geopolitical dynamics—could impact the outlook for 2025.