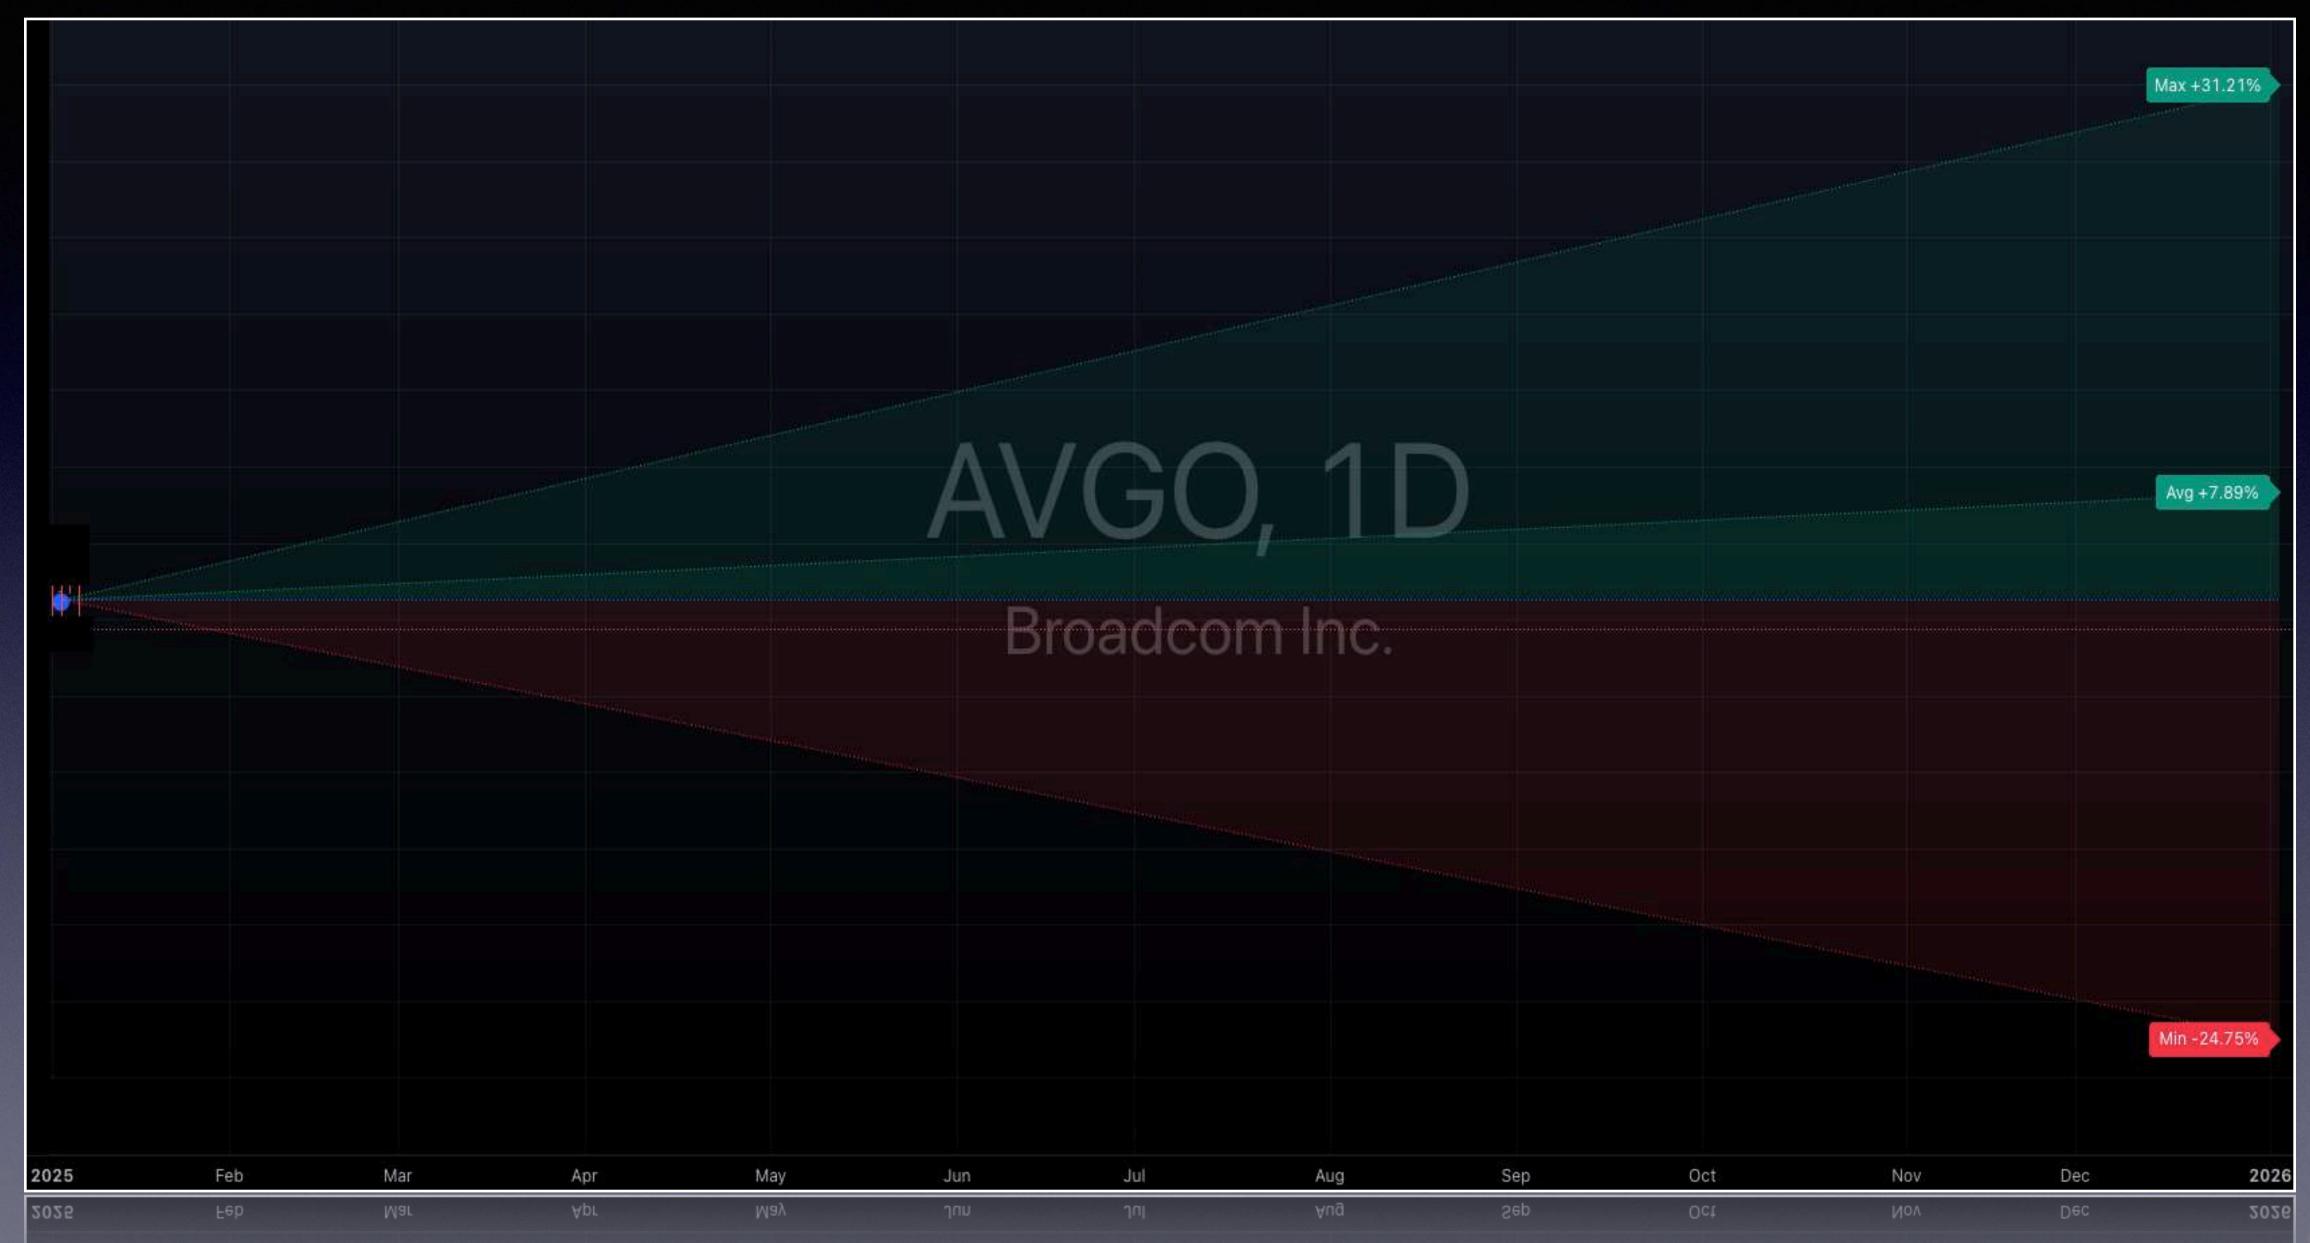

In this report dedicated to the Forecast 2025, we analyzed the top 25 large-cap stocks in the U.S. market.

The forecasts presented here are based on the performance recorded throughout 2024 and the official closing data from December, providing a detailed and in-depth overview of each asset.

Our projections are the result of rigorous technical and fundamental analysis.

However, it is important to note that these forecasts may evolve over time.

The performance of individual assets, as well as general market conditions—including monetary policies, macroeconomic data and geopolitical dynamics—could impact the outlook for 2025.