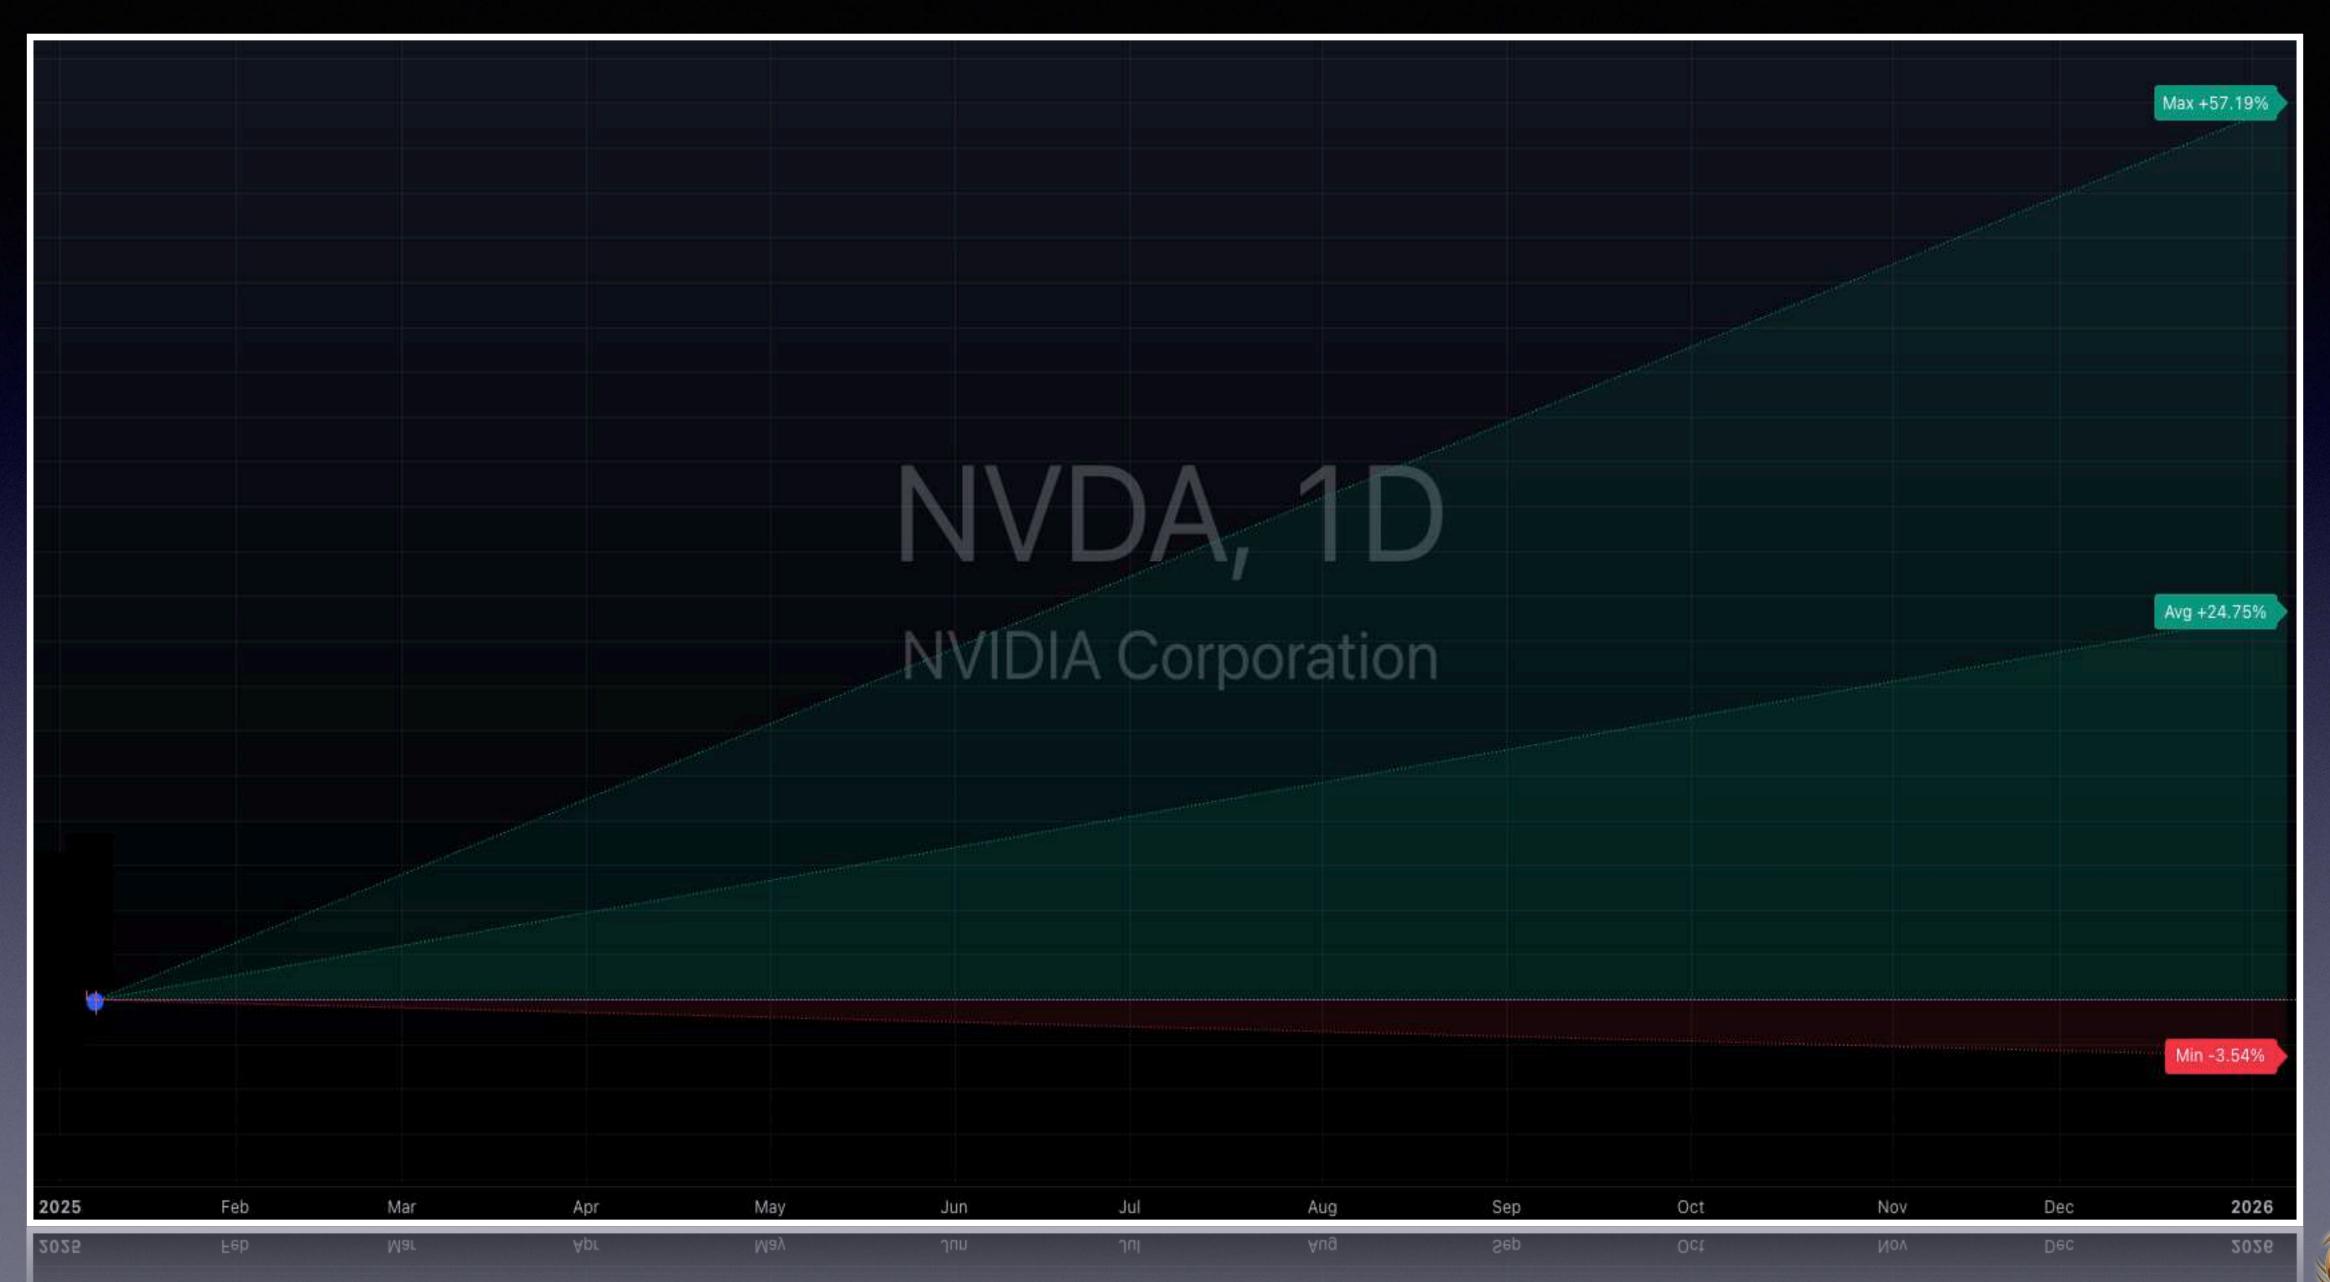

In this report dedicated to the Forecast 2025, we analyzed the top 25 large-cap stocks in the U.S. market.

The forecasts presented here are based on the performance recorded throughout 2024 and the official closing data from December, providing a detailed and in-depth overview of each asset.

Our projections are the result of rigorous technical and fundamental analysis.

However, it is important to note that these forecasts may evolve over time.

The performance of individual assets, as well as general market conditions—including monetary policies, macroeconomic data and geopolitical dynamics—could impact the outlook for 2025.