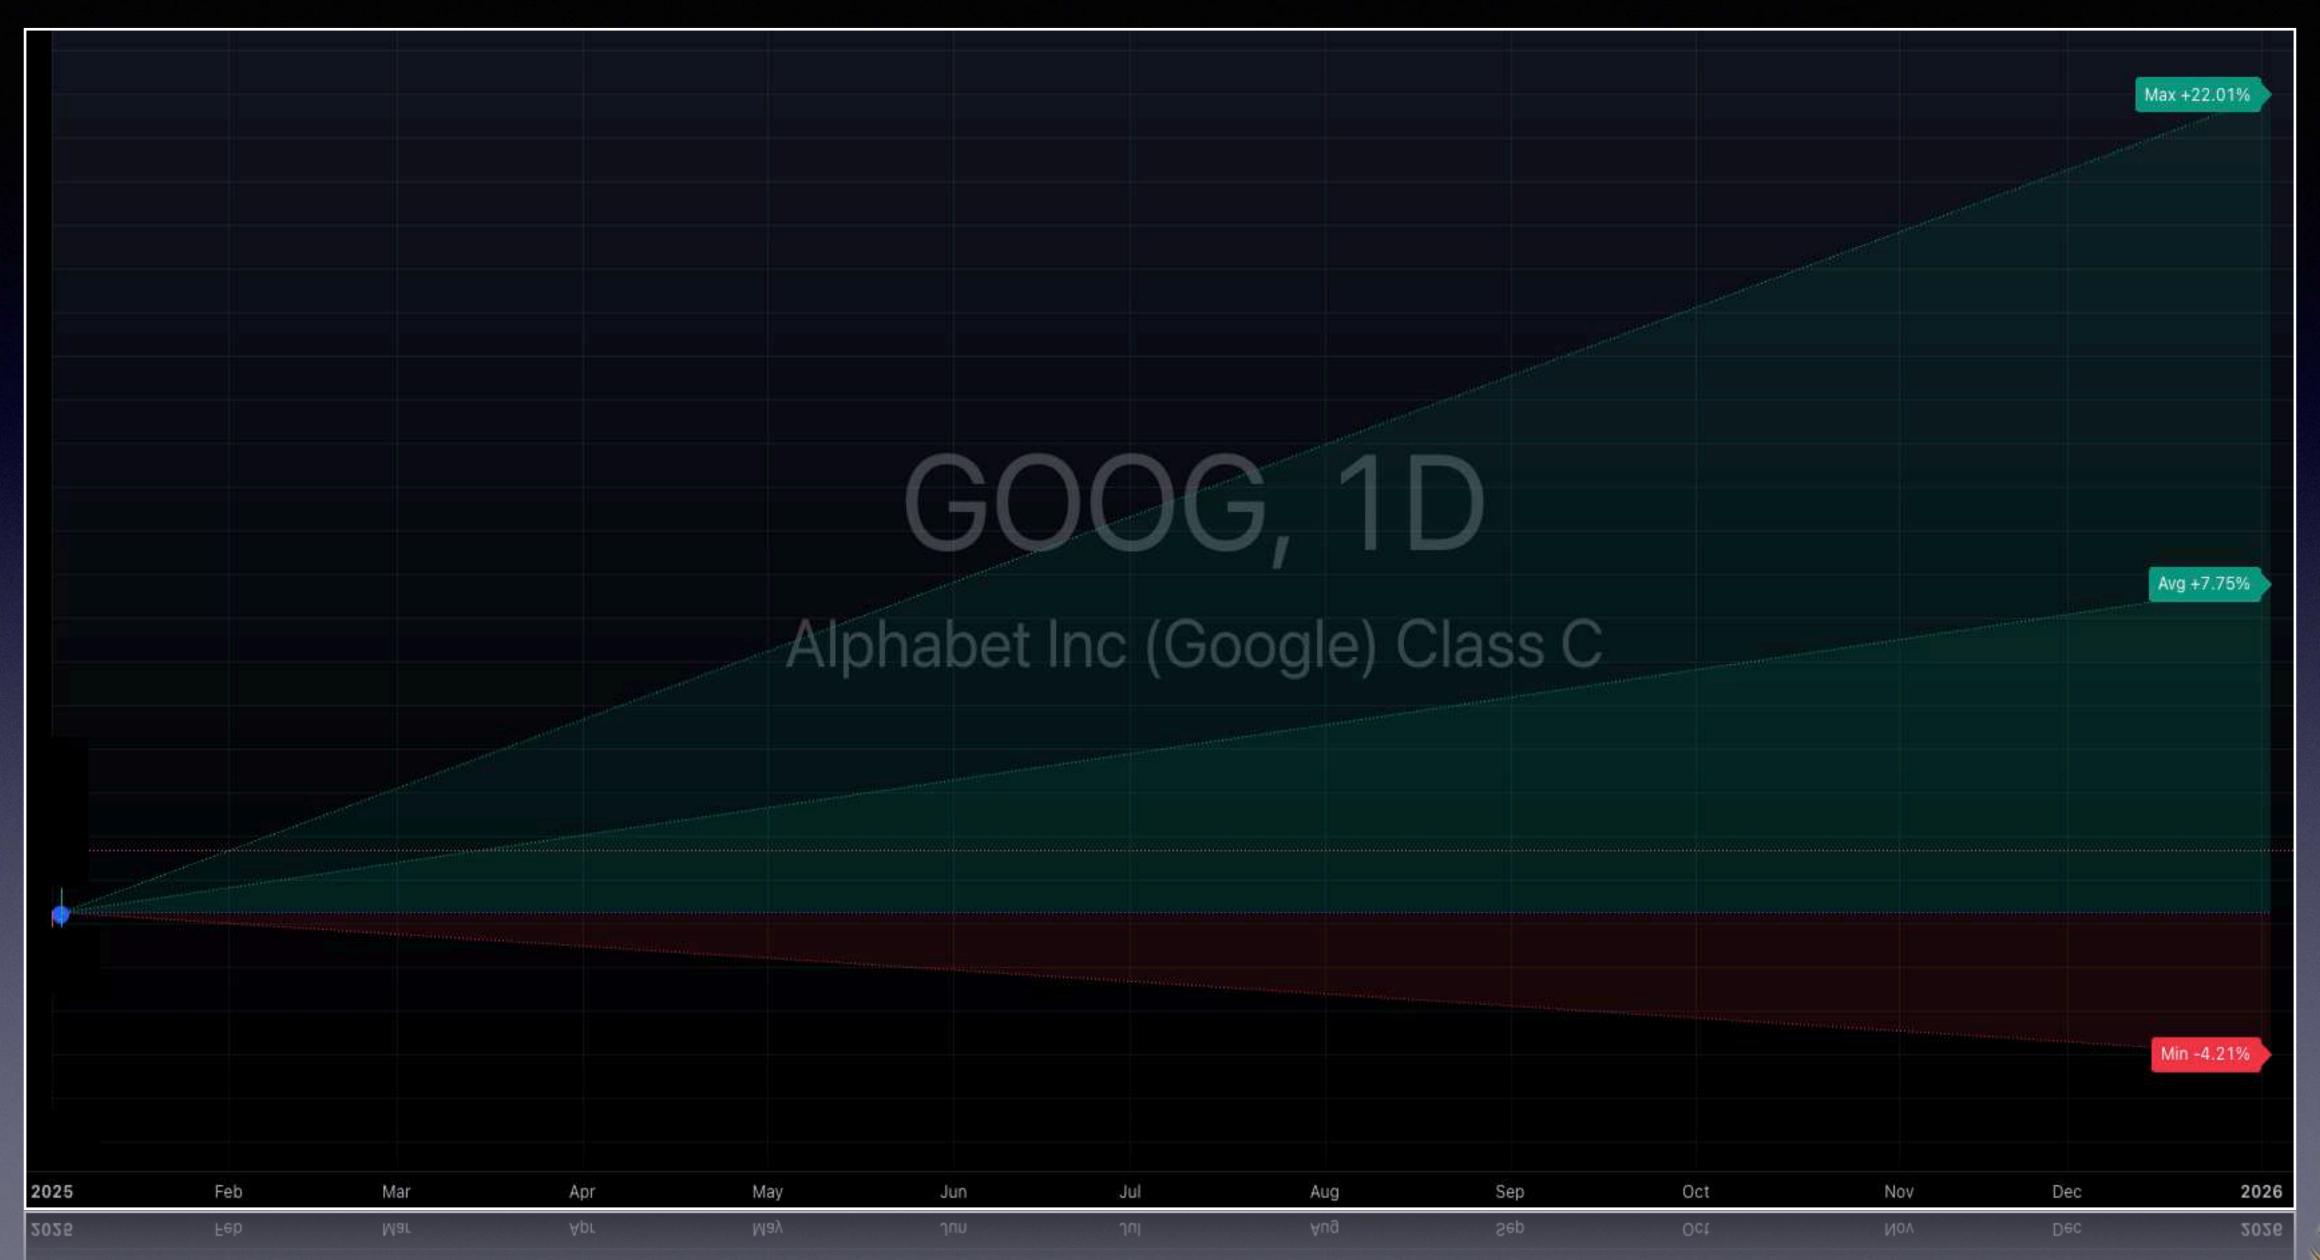

In this report dedicated to the Forecast 2025, we analyzed the top 25 large-cap stocks in the U.S. market.

The forecasts presented here are based on the performance recorded throughout 2024 and the official closing data from December, providing a detailed and in-depth overview of each asset.

Our projections are the result of rigorous technical and fundamental analysis.

However, it is important to note that these forecasts may evolve over time.

The performance of individual assets, as well as general market conditions—including monetary policies, macroeconomic data and geopolitical dynamics—could impact the outlook for 2025.