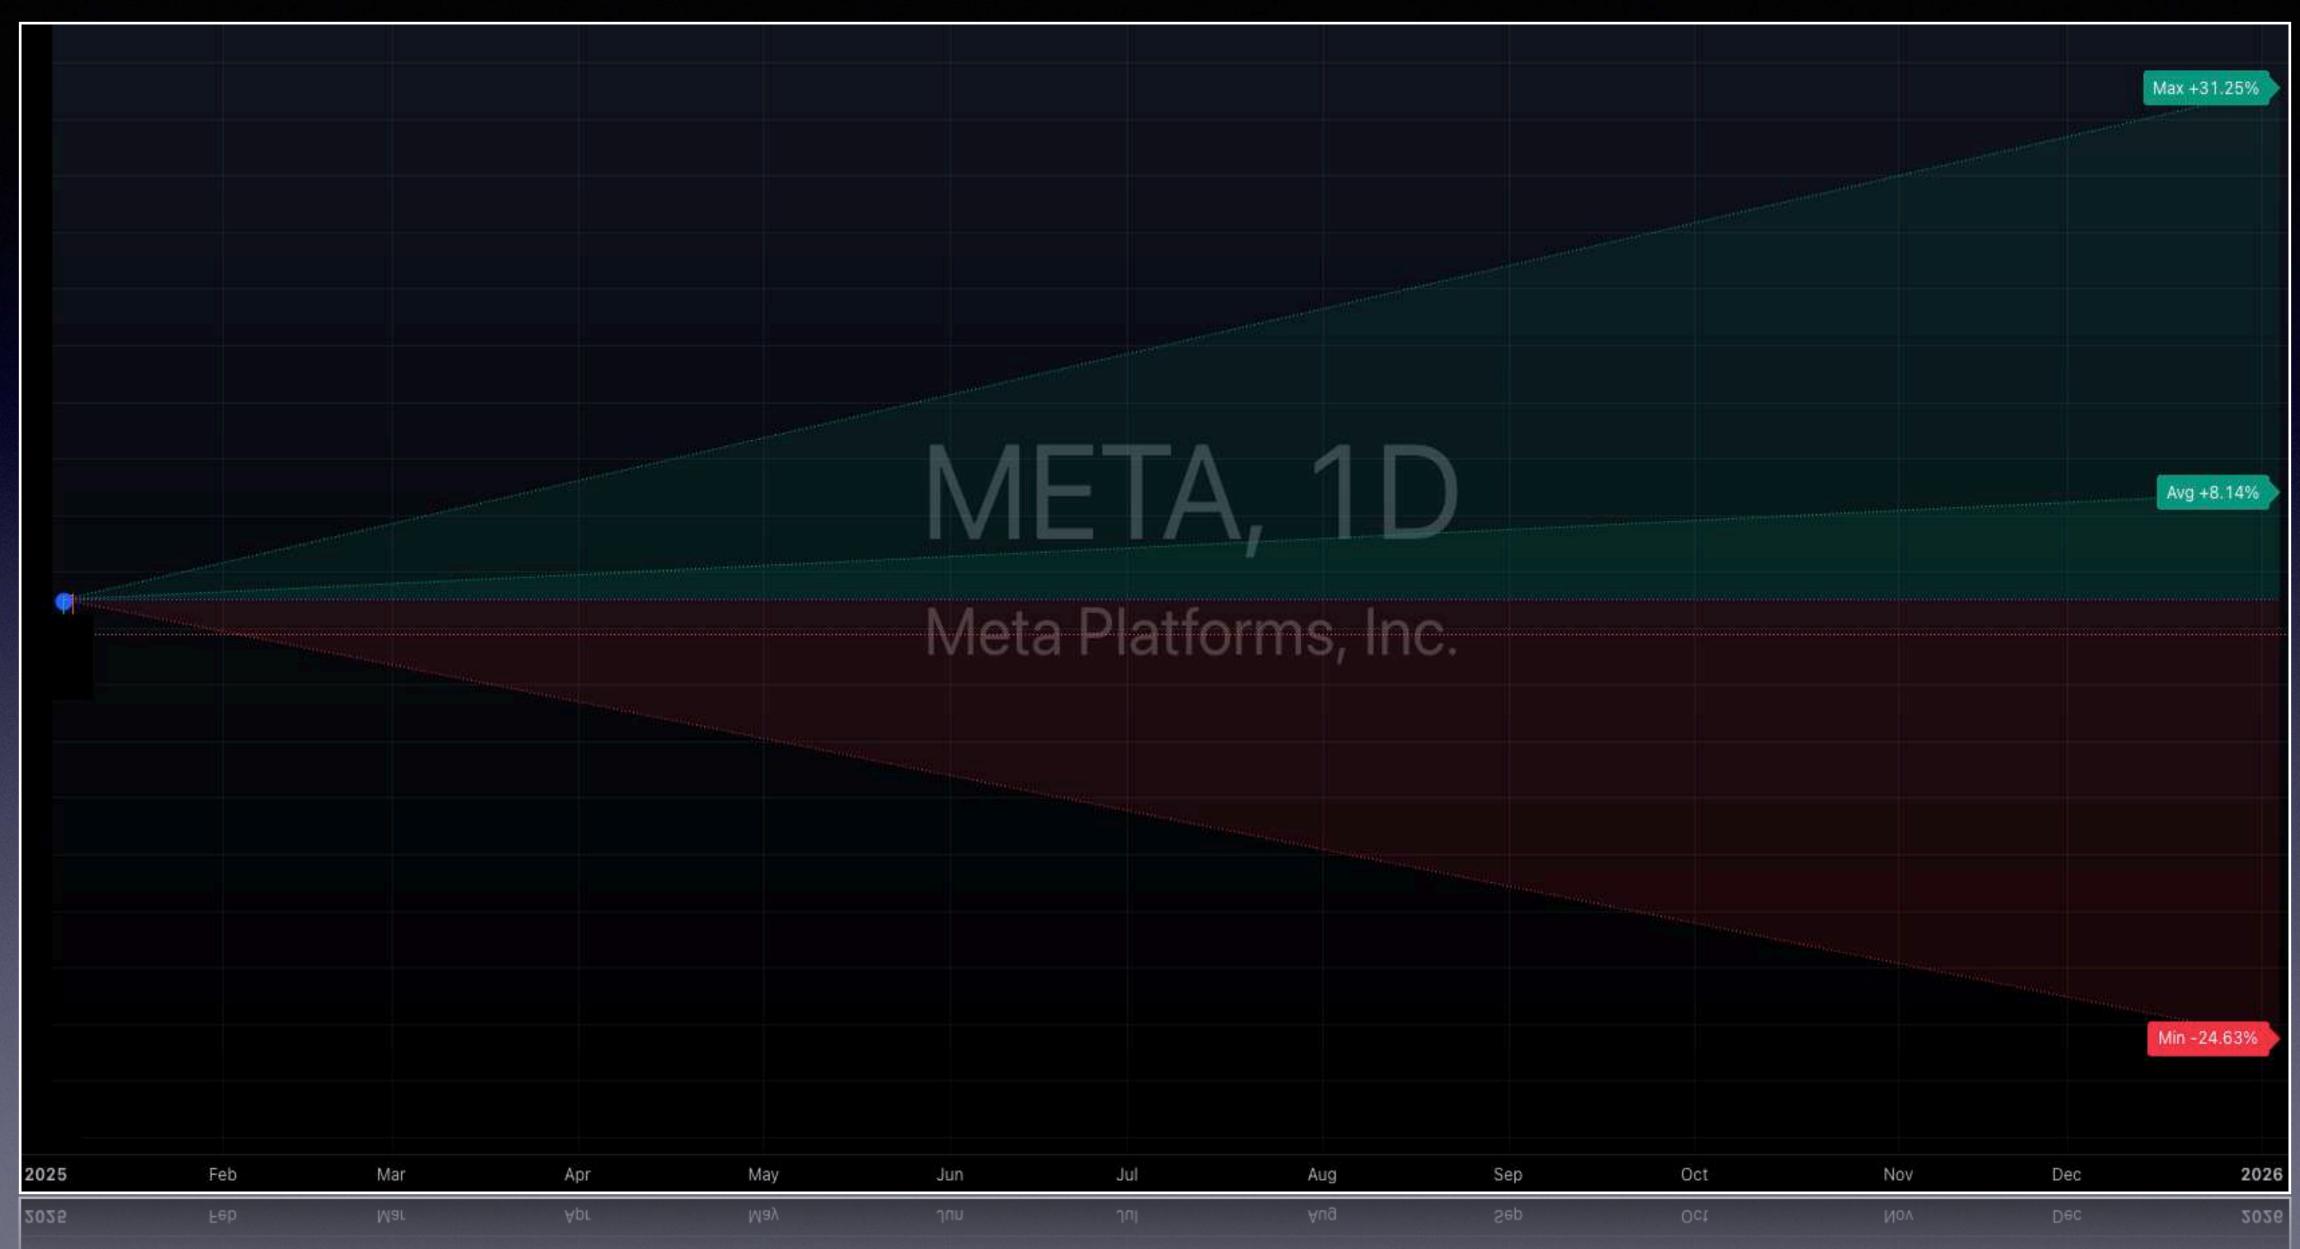

In this report dedicated to the Forecast 2025, we analyzed the top 25 large-cap stocks in the U.S. market.

The forecasts presented here are based on the performance recorded throughout 2024 and the official closing data from December, providing a detailed and in-depth overview of each asset.

Our projections are the result of rigorous technical and fundamental analysis.

However, it is important to note that these forecasts may evolve over time.

The performance of individual assets, as well as general market conditions—including monetary policies, macroeconomic data and geopolitical dynamics—could impact the outlook for 2025.