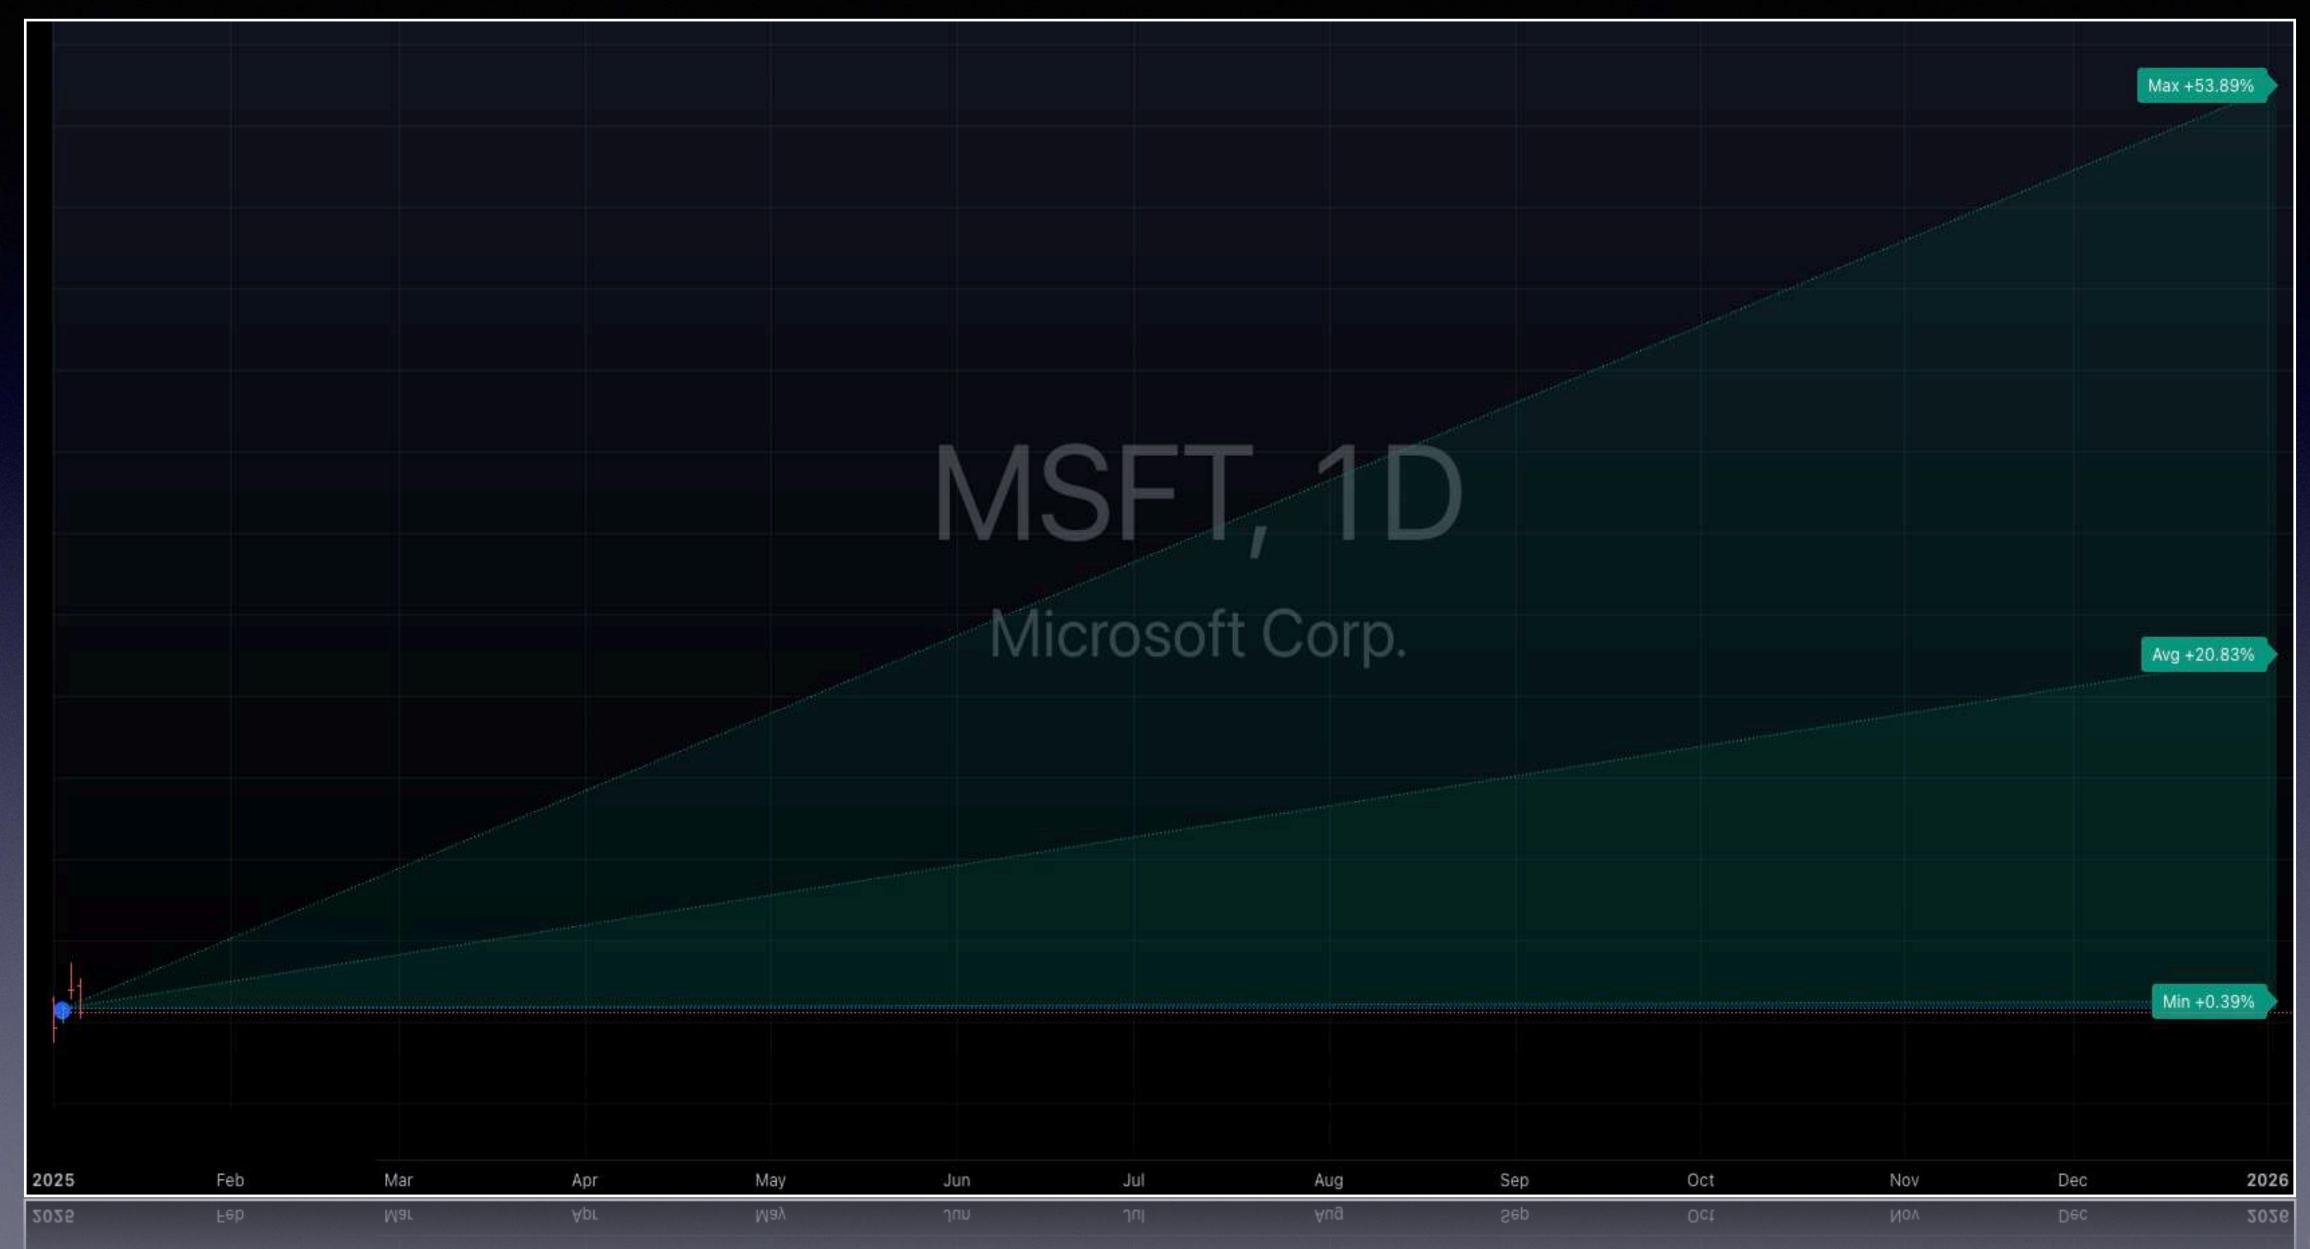

In this report dedicated to the Forecast 2025, we analyzed the top 25 large-cap stocks in the U.S. market.

The forecasts presented here are based on the performance recorded throughout 2024 and the official closing data from December, providing a detailed and in-depth overview of each asset.

Our projections are the result of rigorous technical and fundamental analysis.

However, it is important to note that these forecasts may evolve over time.

The performance of individual assets, as well as general market conditions—including monetary policies, macroeconomic data and geopolitical dynamics—could impact the outlook for 2025.