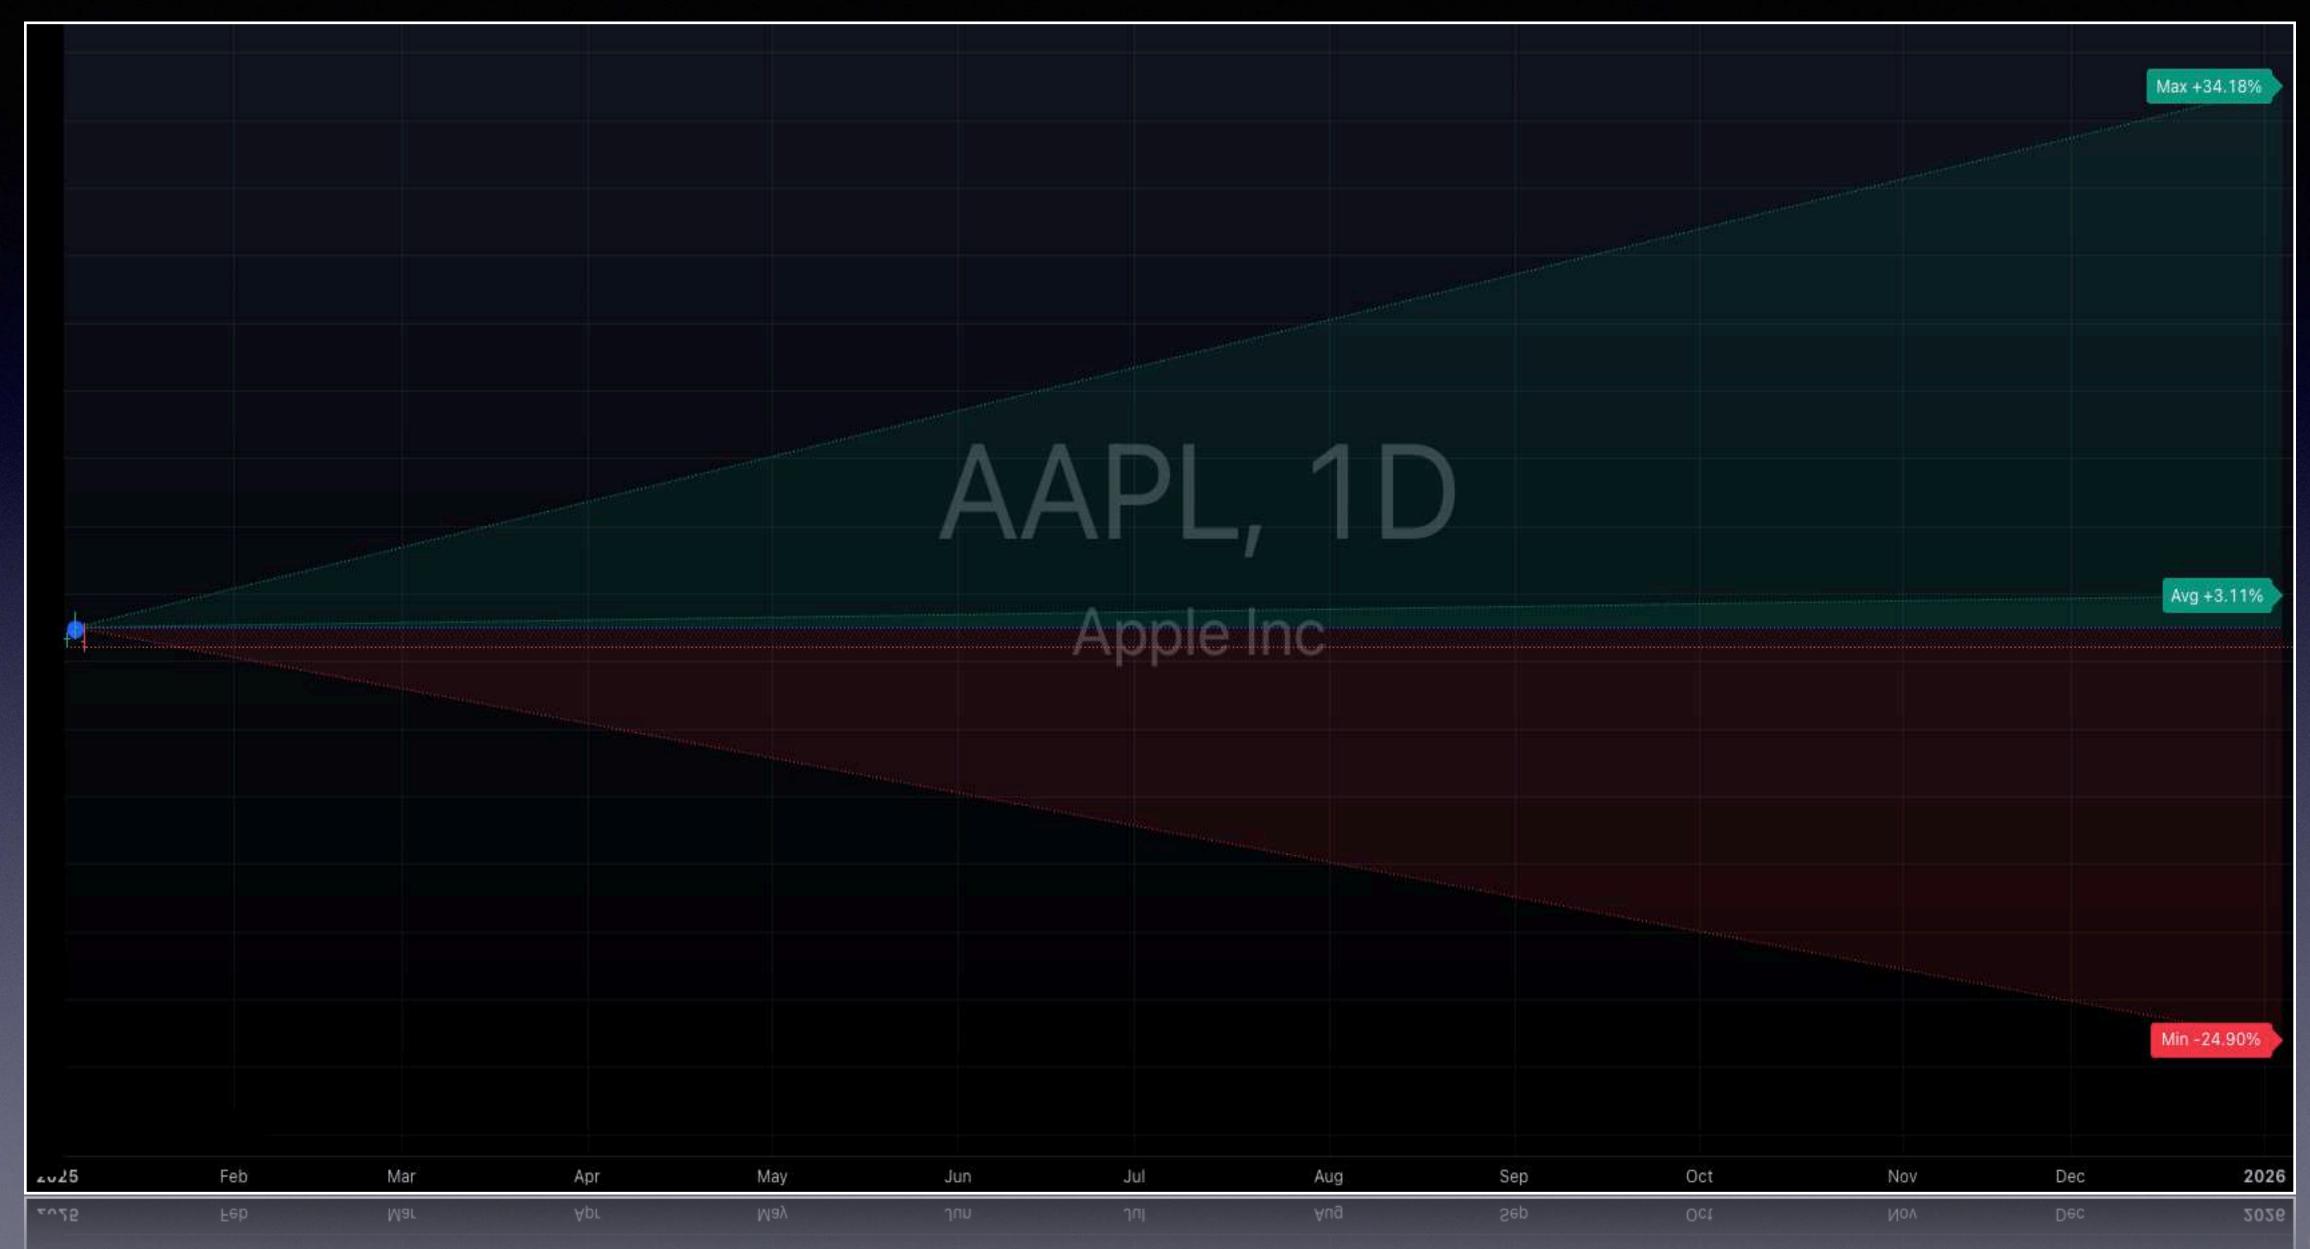

In this report dedicated to the Forecast 2025, we analyzed the top 25 large-cap stocks in the U.S. market.

The forecasts presented here are based on the performance recorded throughout 2024 and the official closing data from December, providing a detailed and in-depth overview of each asset.

Our projections are the result of rigorous technical and fundamental analysis.

However, it is important to note that these forecasts may evolve over time.

The performance of individual assets, as well as general market conditions—including monetary policies, macroeconomic data and geopolitical dynamics—could impact the outlook for 2025.