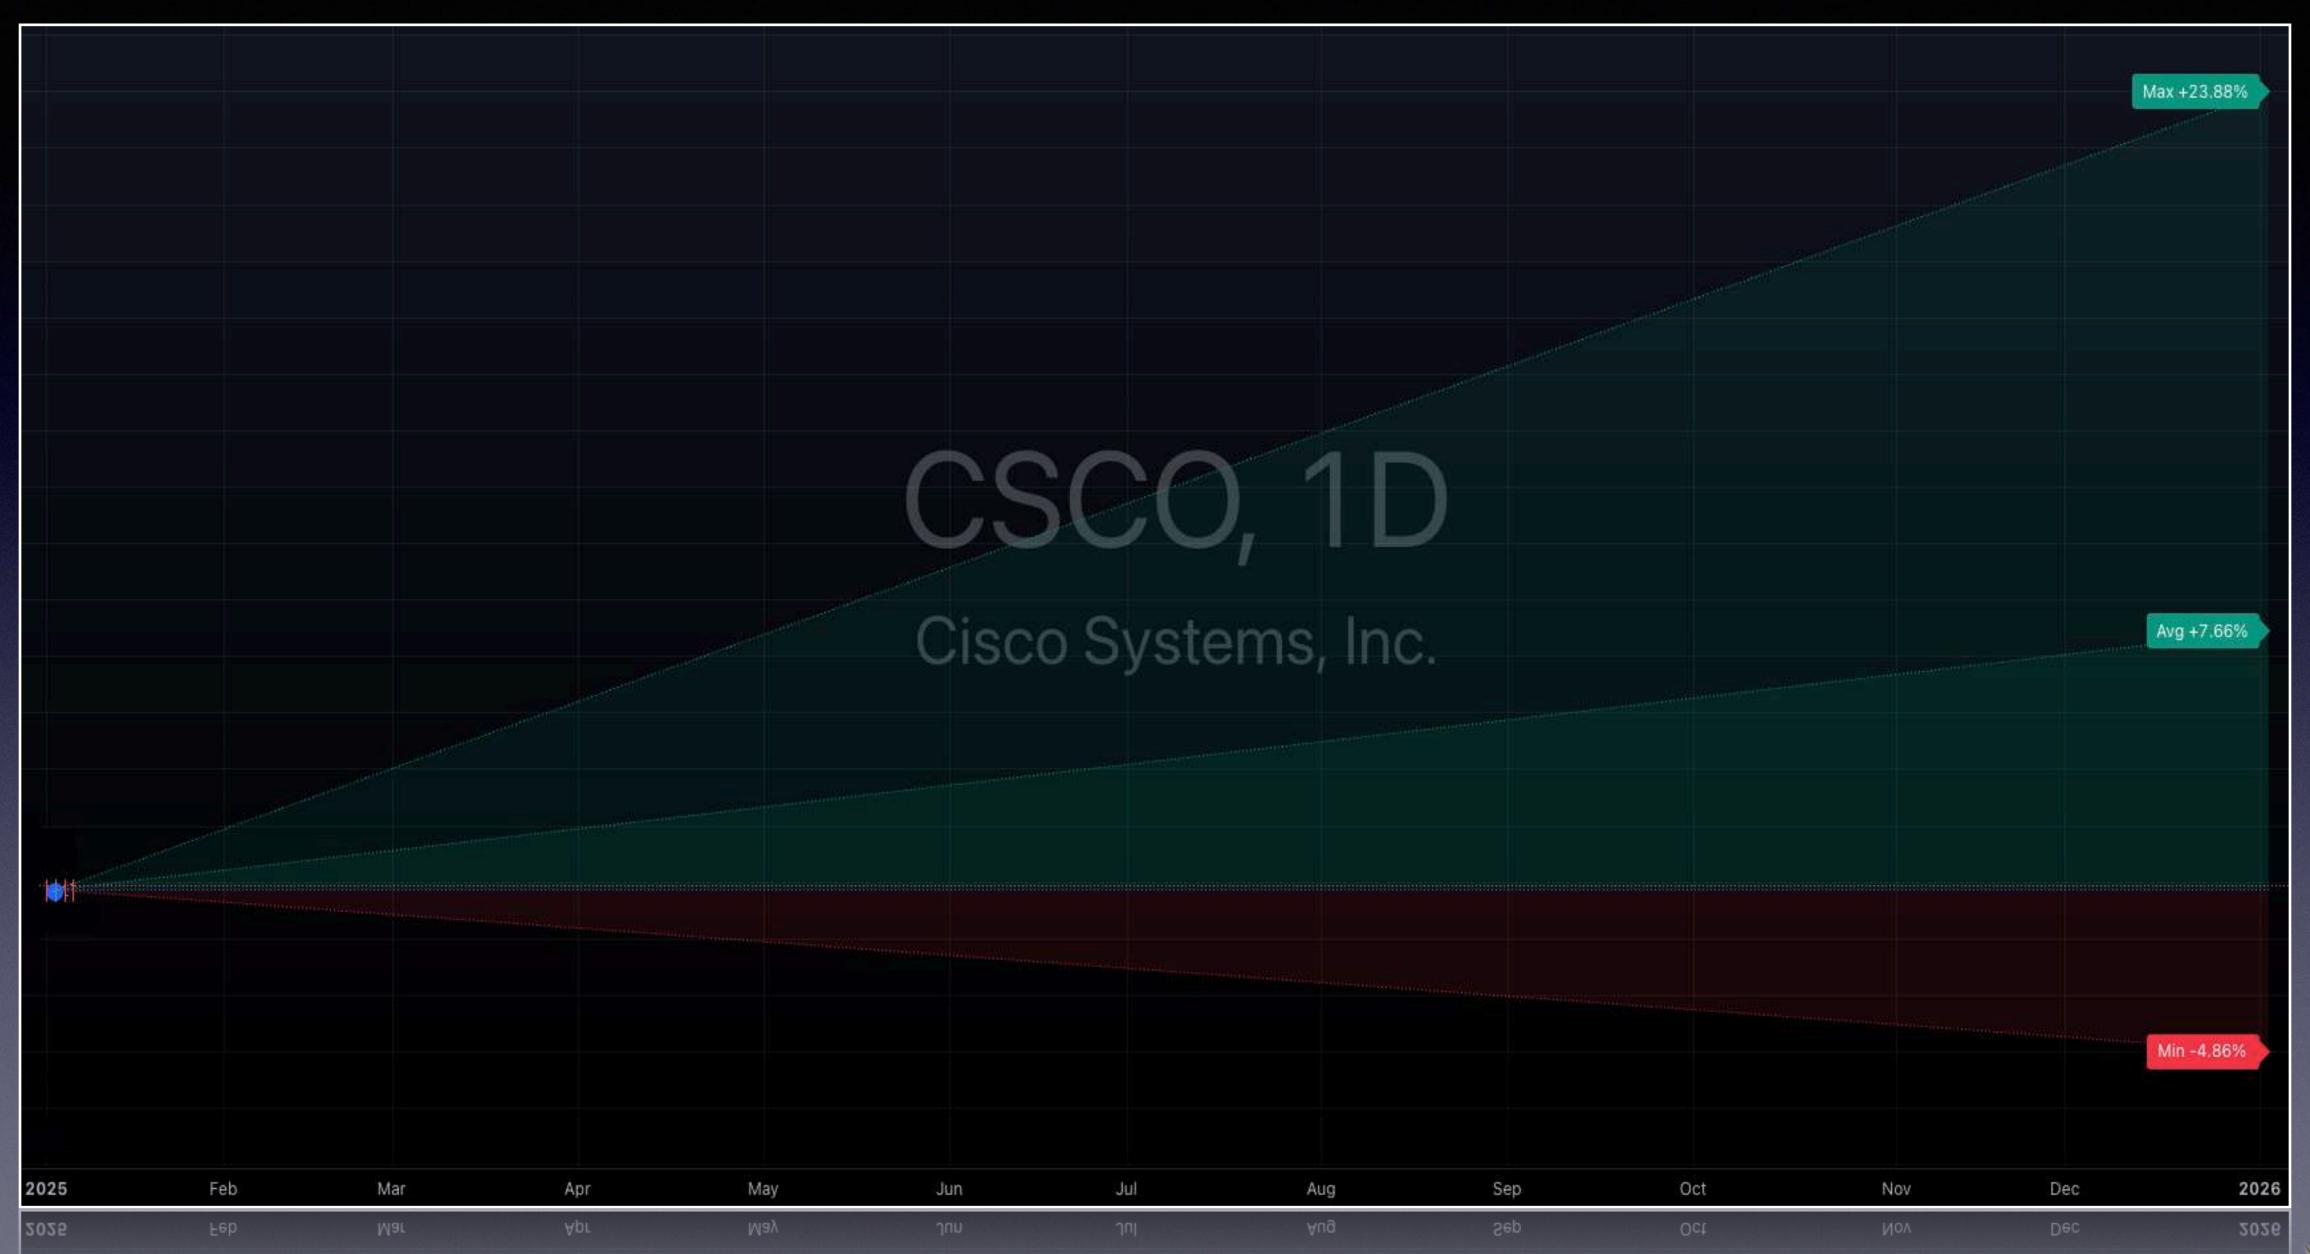

In this report dedicated to the Forecast 2025, we analyzed the top 25 large-cap stocks in the U.S. market.

The forecasts presented here are based on the performance recorded throughout 2024 and the official closing data from December, providing a detailed and in-depth overview of each asset.

Our projections are the result of rigorous technical and fundamental analysis.

However, it is important to note that these forecasts may evolve over time.

The performance of individual assets, as well as general market conditions—including monetary policies, macroeconomic data and geopolitical dynamics—could impact the outlook for 2025.