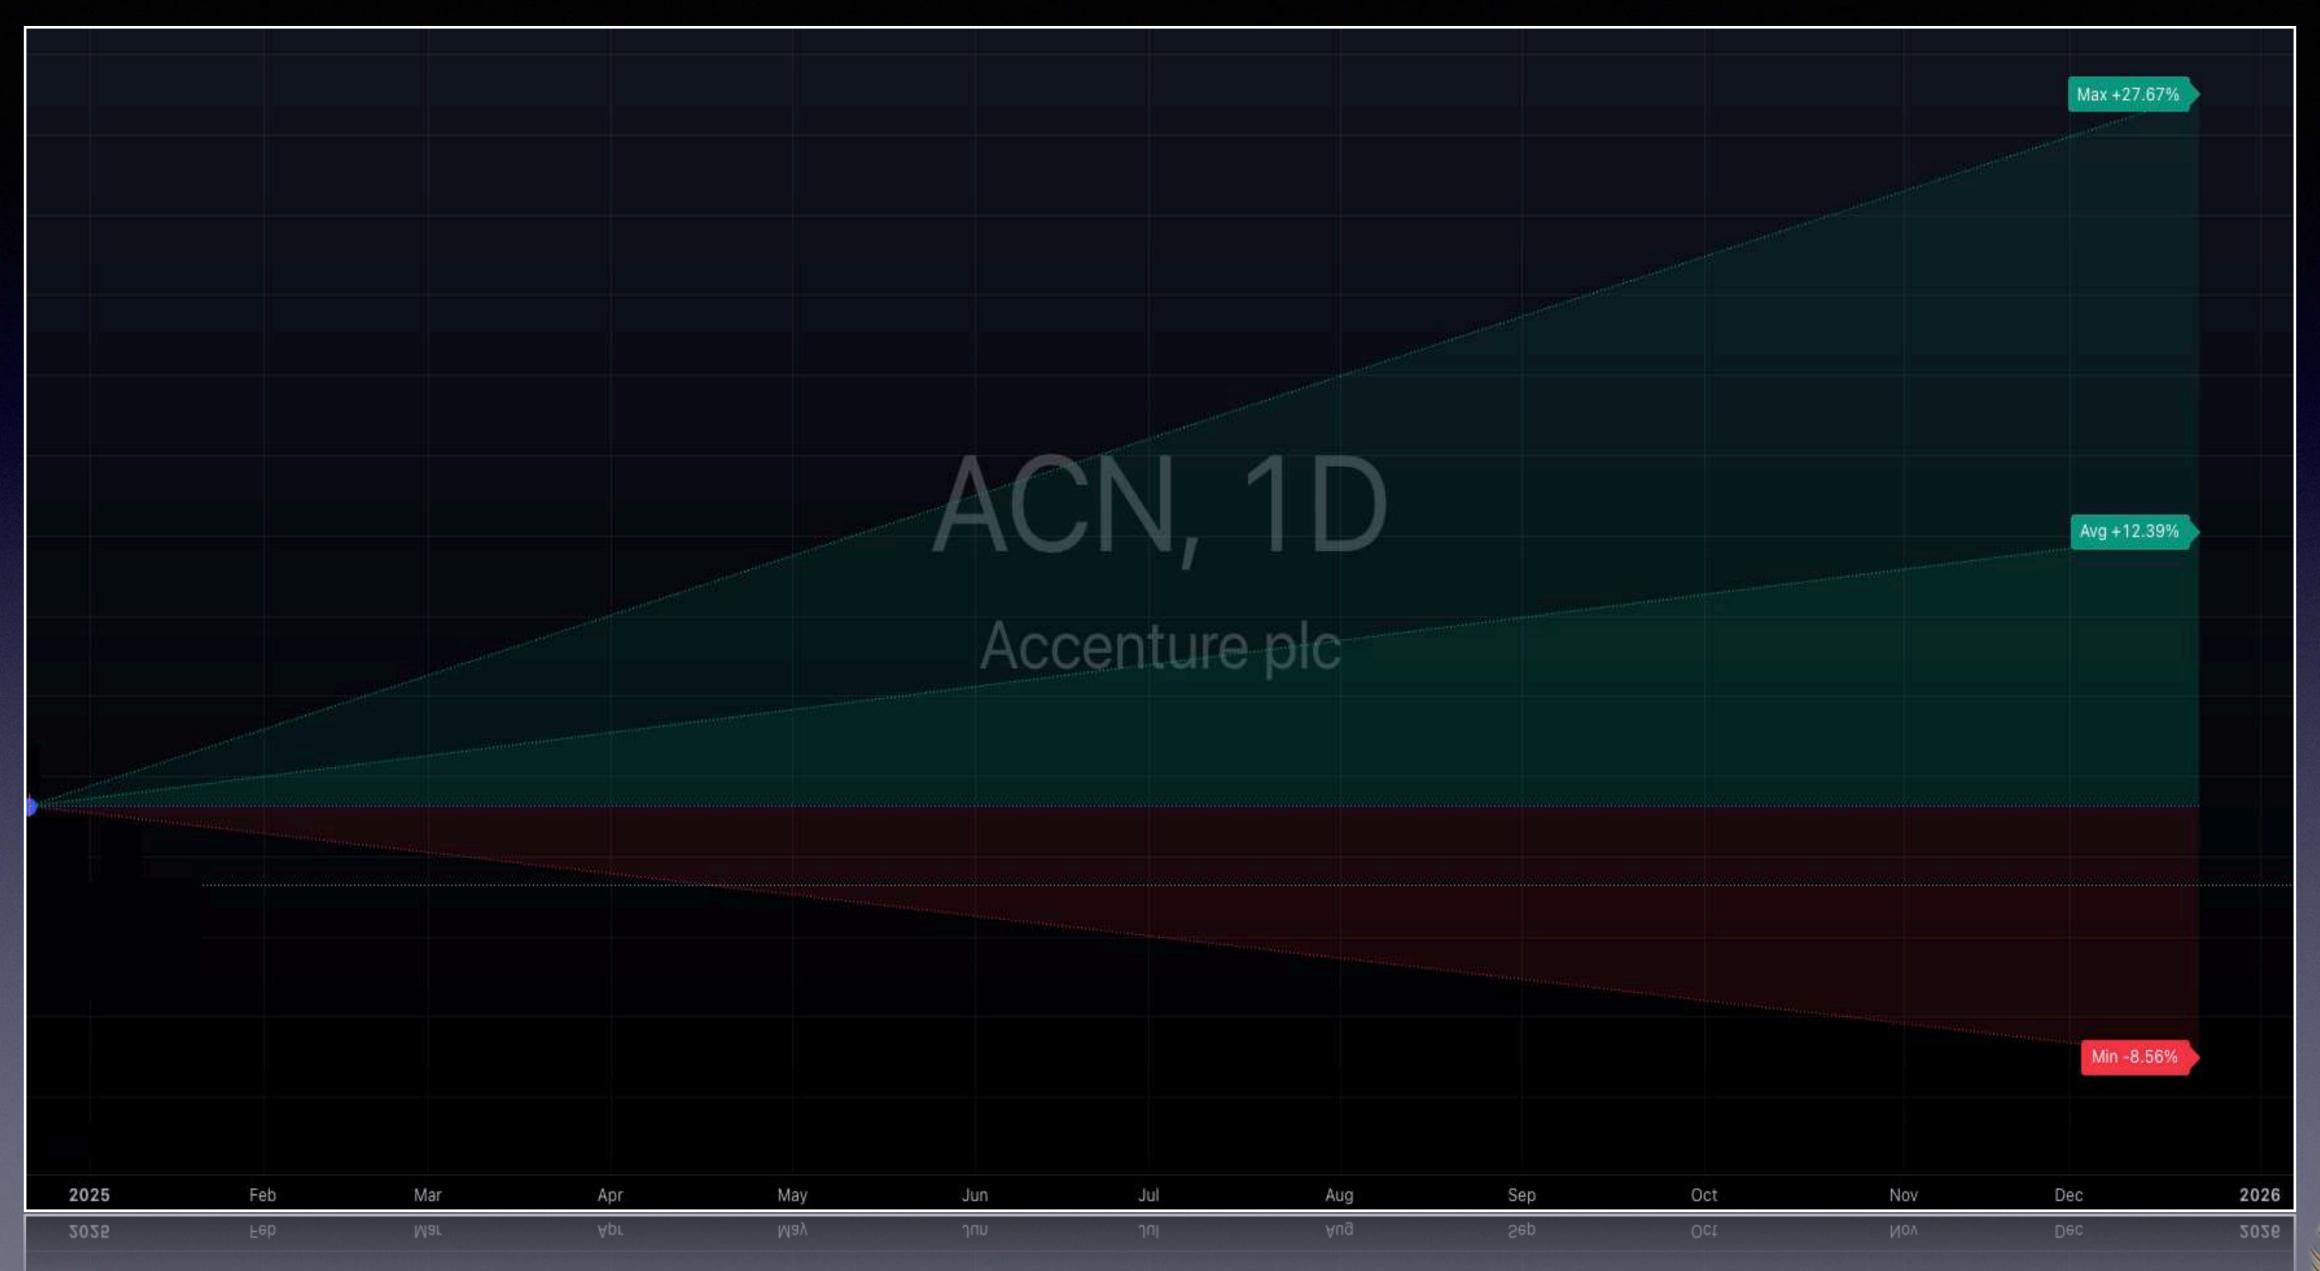

In this report dedicated to the Forecast 2025, we analyzed the top 25 large-cap stocks in the U.S. market.

The forecasts presented here are based on the performance recorded throughout 2024 and the official closing data from December, providing a detailed and in-depth overview of each asset.

Our projections are the result of rigorous technical and fundamental analysis.

However, it is important to note that these forecasts may evolve over time.

The performance of individual assets, as well as general market conditions—including monetary policies, macroeconomic data and geopolitical dynamics—could impact the outlook for 2025.