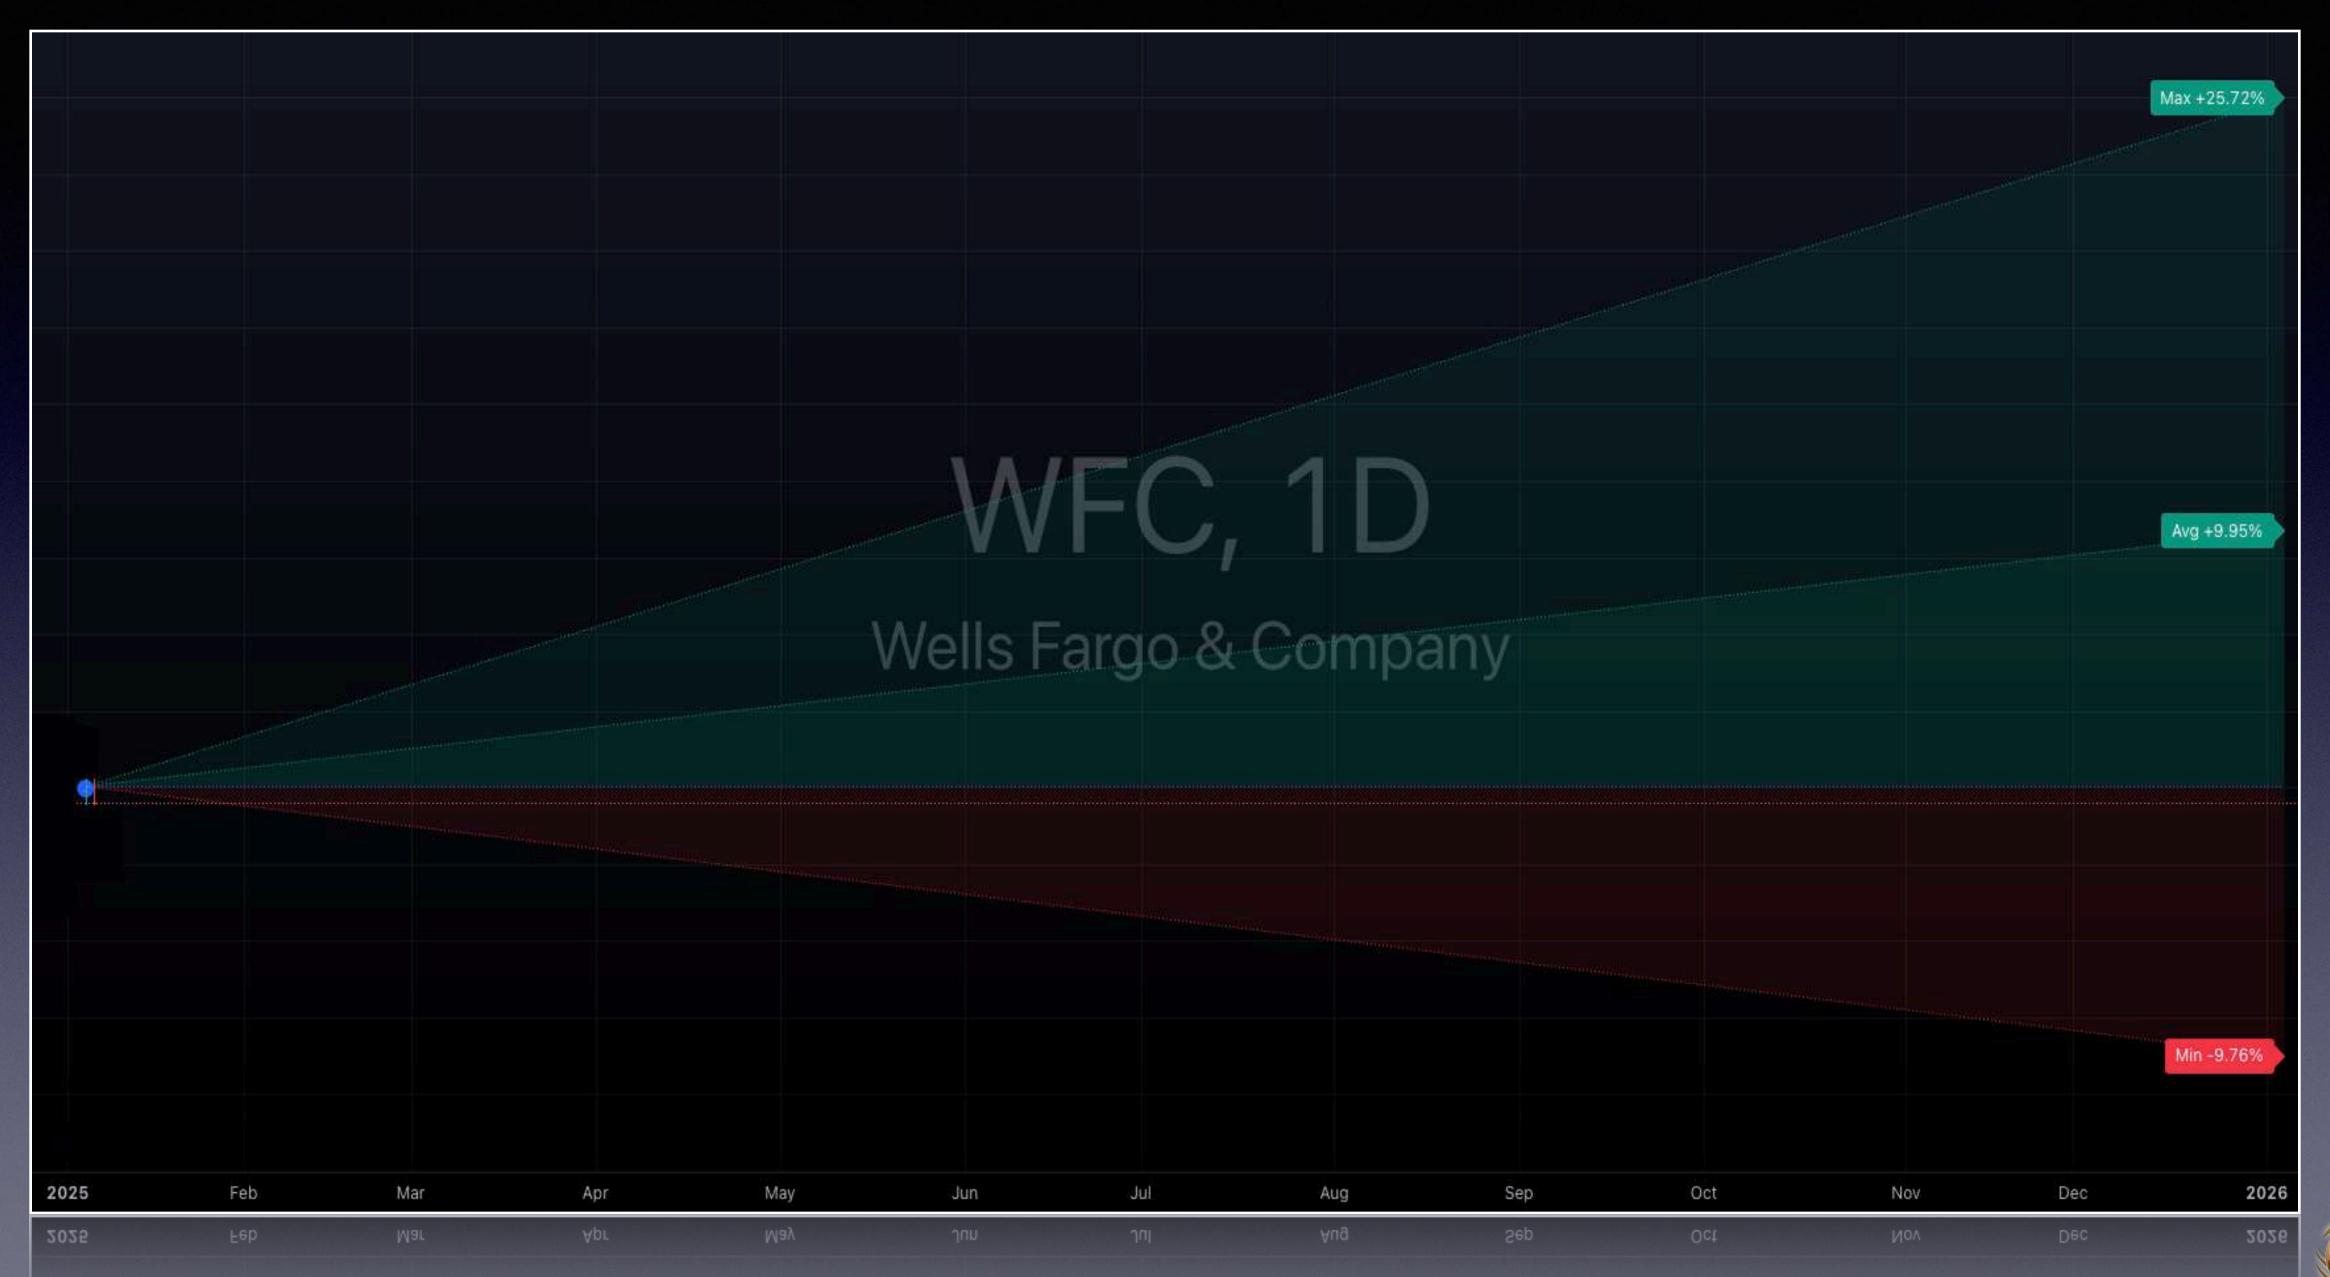

In this report dedicated to the Forecast 2025, we analyzed the top 25 large-cap stocks in the U.S. market.

The forecasts presented here are based on the performance recorded throughout 2024 and the official closing data from December, providing a detailed and in-depth overview of each asset.

Our projections are the result of rigorous technical and fundamental analysis.

However, it is important to note that these forecasts may evolve over time.

The performance of individual assets, as well as general market conditions—including monetary policies, macroeconomic data and geopolitical dynamics—could impact the outlook for 2025.