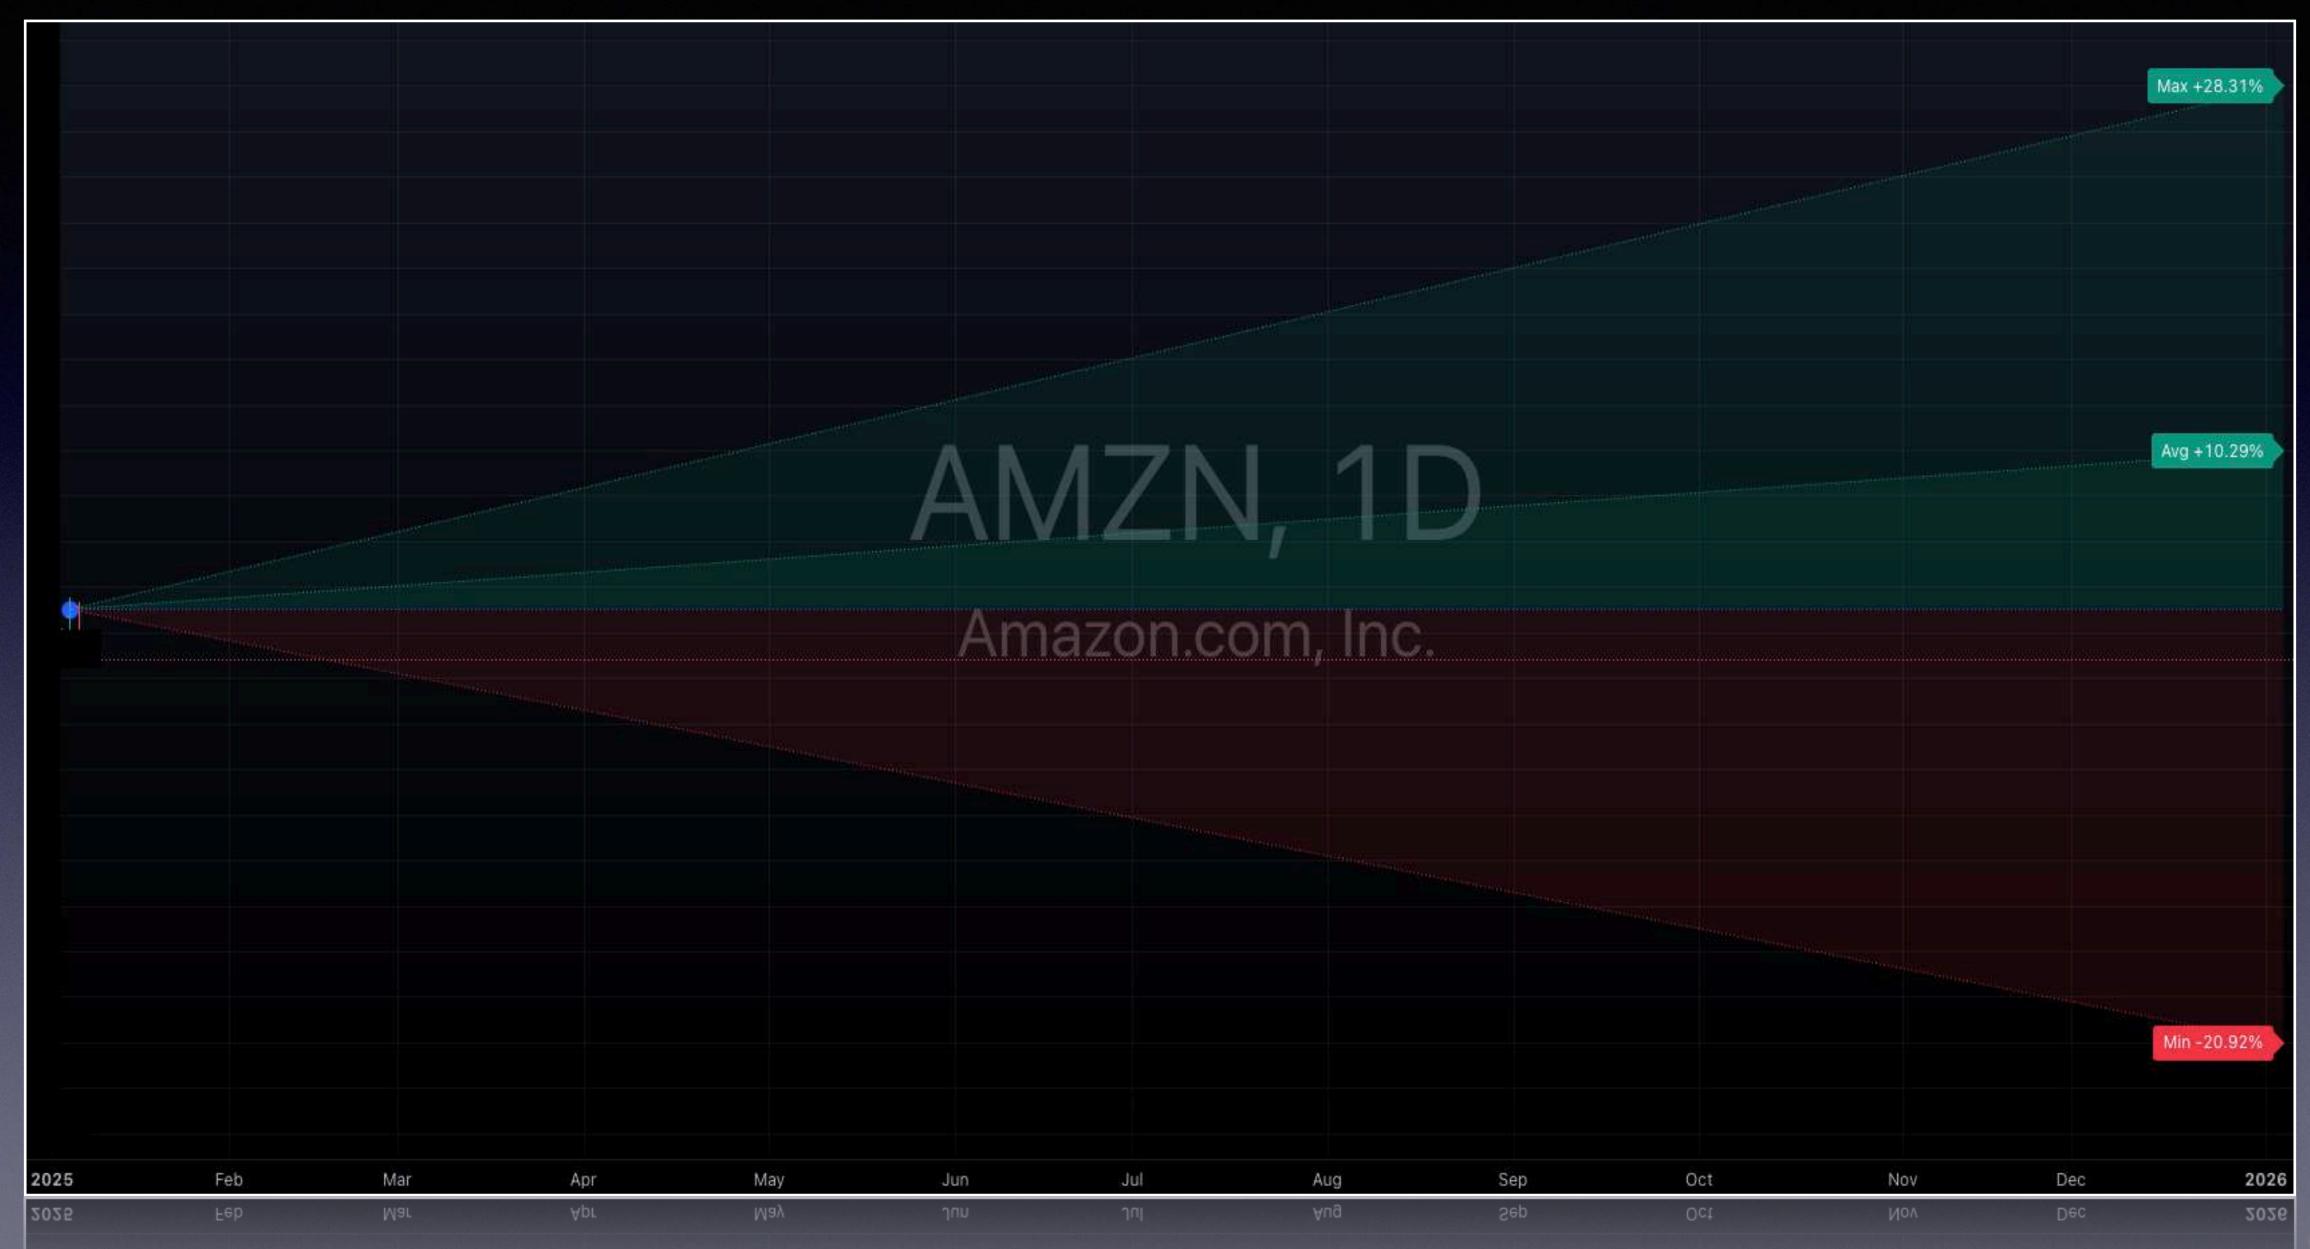

In this report dedicated to the Forecast 2025, we analyzed the top 25 large-cap stocks in the U.S. market.

The forecasts presented here are based on the performance recorded throughout 2024 and the official closing data from December, providing a detailed and in-depth overview of each asset.

Our projections are the result of rigorous technical and fundamental analysis.

However, it is important to note that these forecasts may evolve over time.

The performance of individual assets, as well as general market conditions—including monetary policies, macroeconomic data and geopolitical dynamics—could impact the outlook for 2025.