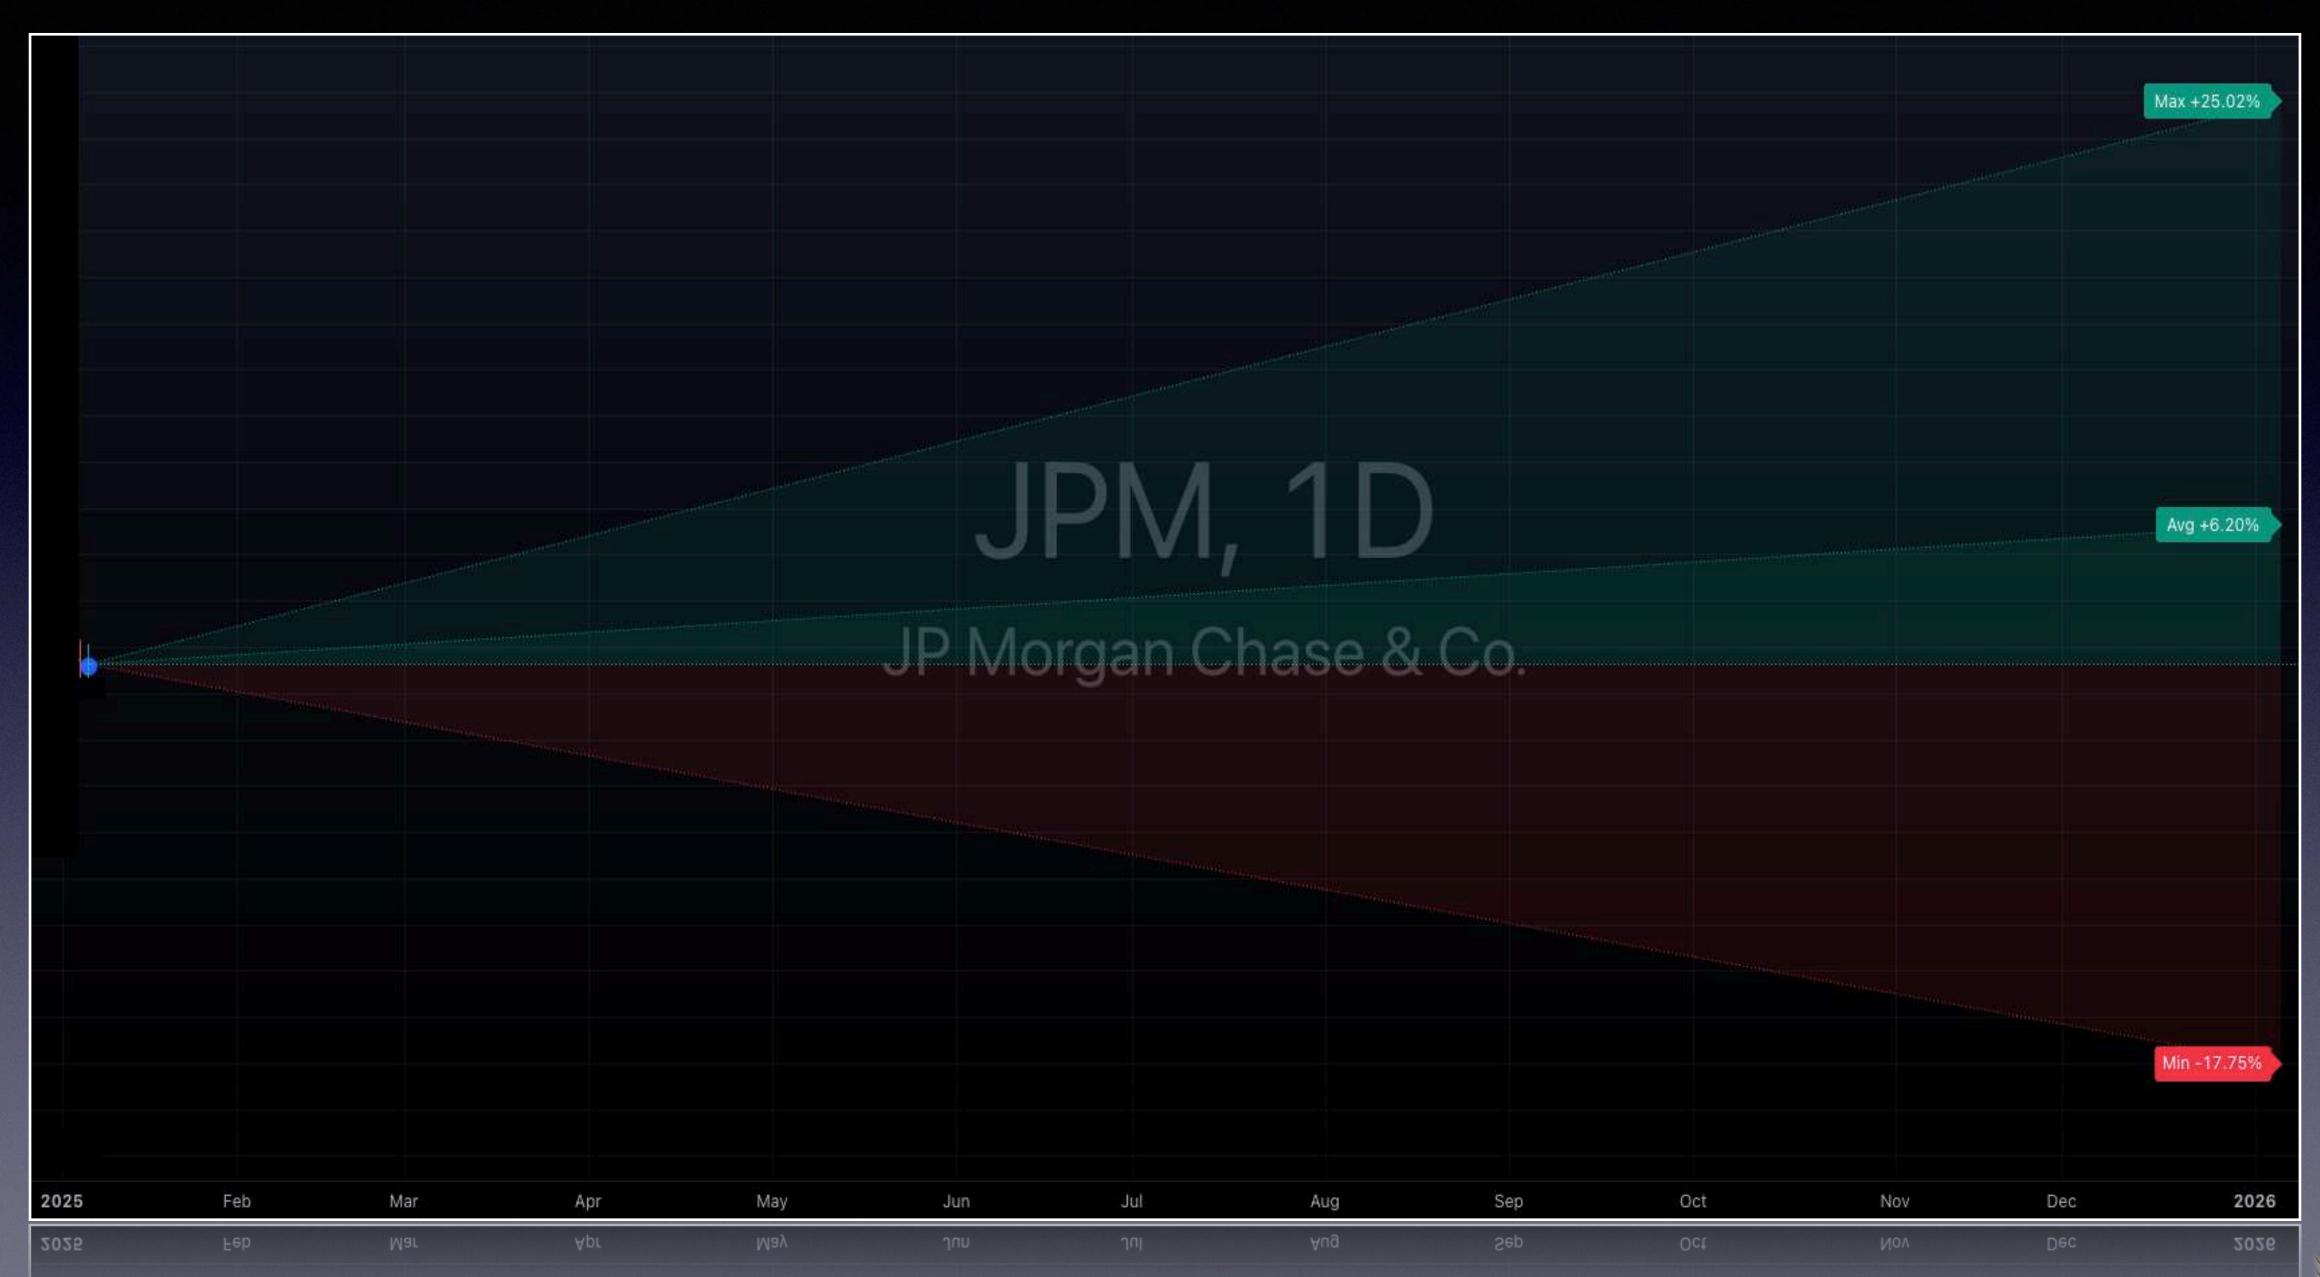

In this report dedicated to the Forecast 2025, we analyzed the top 25 large-cap stocks in the U.S. market.

The forecasts presented here are based on the performance recorded throughout 2024 and the official closing data from December, providing a detailed and in-depth overview of each asset.

Our projections are the result of rigorous technical and fundamental analysis.

However, it is important to note that these forecasts may evolve over time.

The performance of individual assets, as well as general market conditions—including monetary policies, macroeconomic data and geopolitical dynamics—could impact the outlook for 2025.