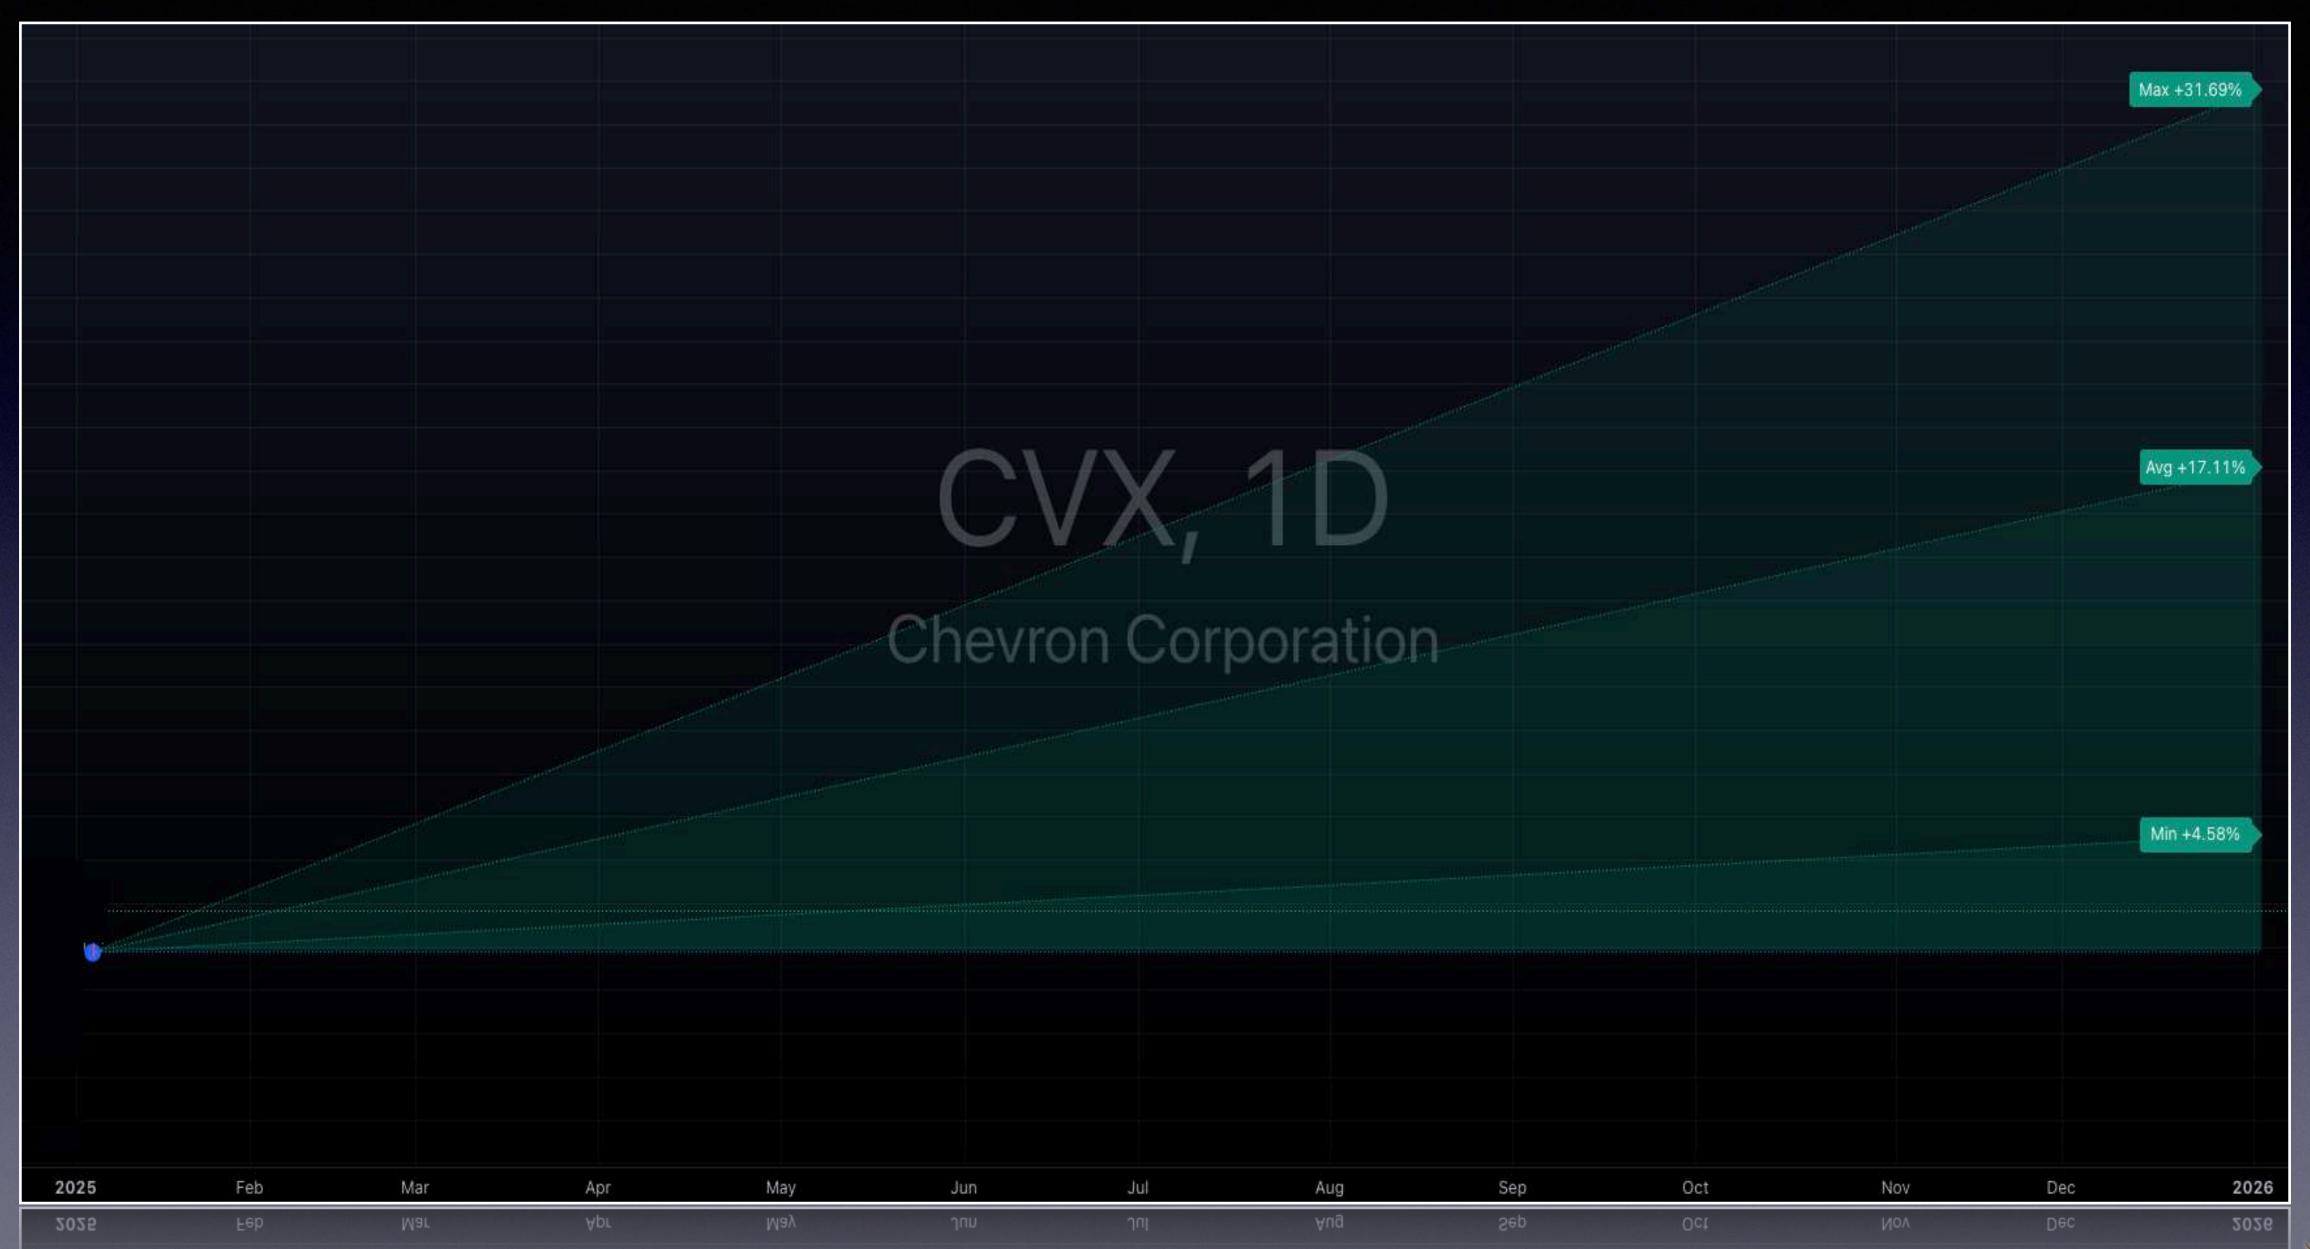

In this report dedicated to the Forecast 2025, we analyzed the top 25 large-cap stocks in the U.S. market.

The forecasts presented here are based on the performance recorded throughout 2024 and the official closing data from December, providing a detailed and in-depth overview of each asset.

Our projections are the result of rigorous technical and fundamental analysis.

However, it is important to note that these forecasts may evolve over time.

The performance of individual assets, as well as general market conditions—including monetary policies, macroeconomic data and geopolitical dynamics—could impact the outlook for 2025.