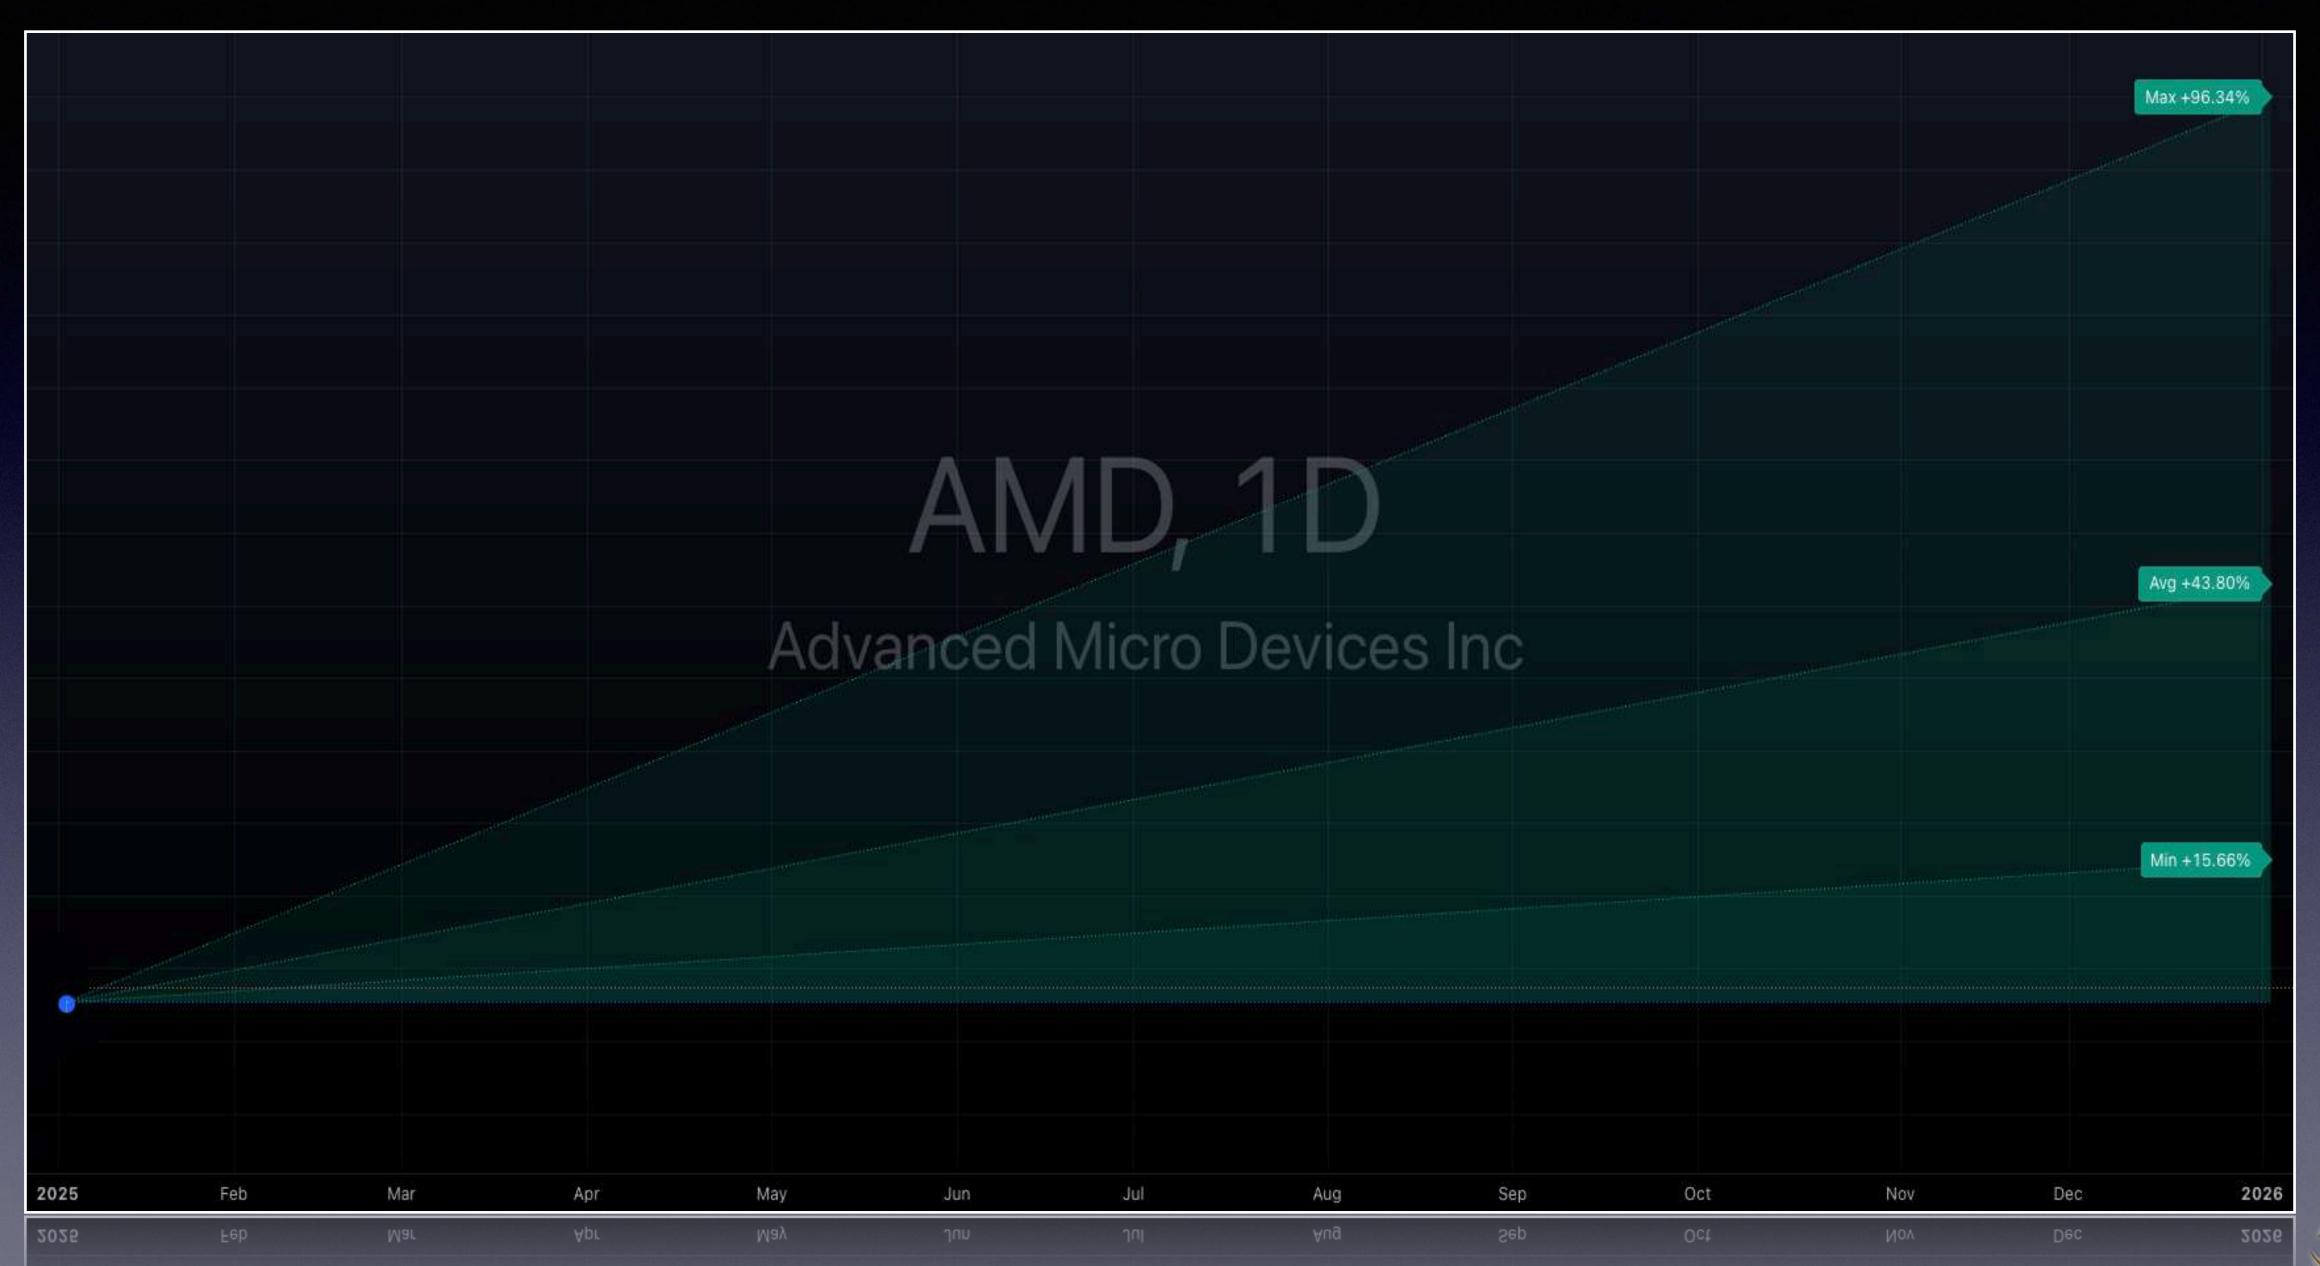

In this report dedicated to the Forecast 2025, we analyzed the top 25 large-cap stocks in the U.S. market.

The forecasts presented here are based on the performance recorded throughout 2024 and the official closing data from December, providing a detailed and in-depth overview of each asset.

Our projections are the result of rigorous technical and fundamental analysis.

However, it is important to note that these forecasts may evolve over time.

The performance of individual assets, as well as general market conditions—including monetary policies, macroeconomic data and geopolitical dynamics—could impact the outlook for 2025.