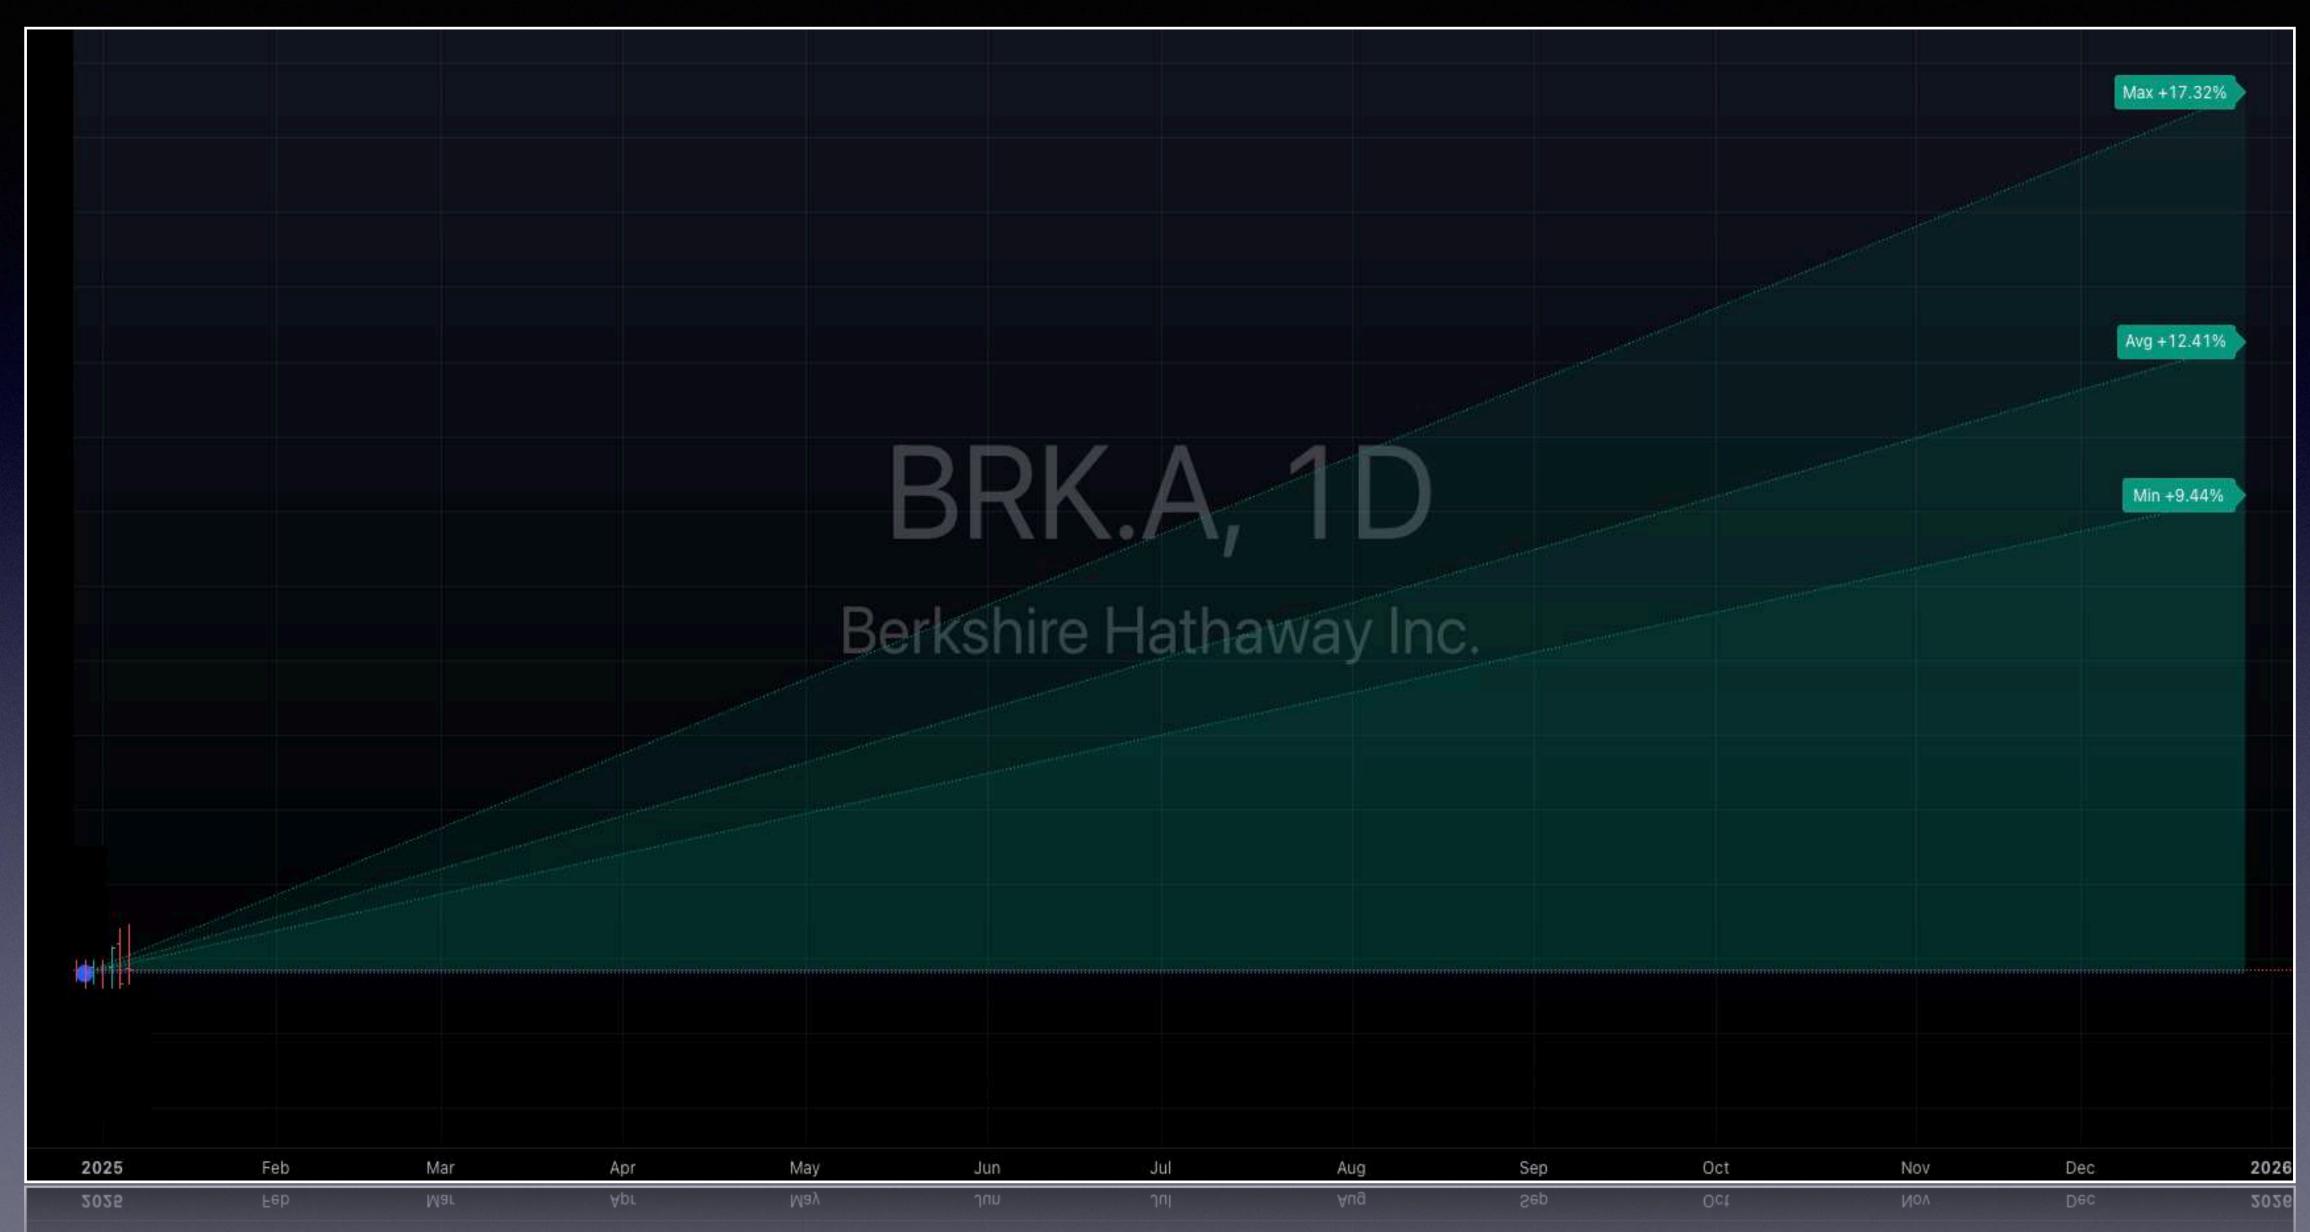

In this report dedicated to the Forecast 2025, we analyzed the top 25 large-cap stocks in the U.S. market.

The forecasts presented here are based on the performance recorded throughout 2024 and the official closing data from December, providing a detailed and in-depth overview of each asset.

Our projections are the result of rigorous technical and fundamental analysis.

However, it is important to note that these forecasts may evolve over time.

The performance of individual assets, as well as general market conditions—including monetary policies, macroeconomic data and geopolitical dynamics—could impact the outlook for 2025.