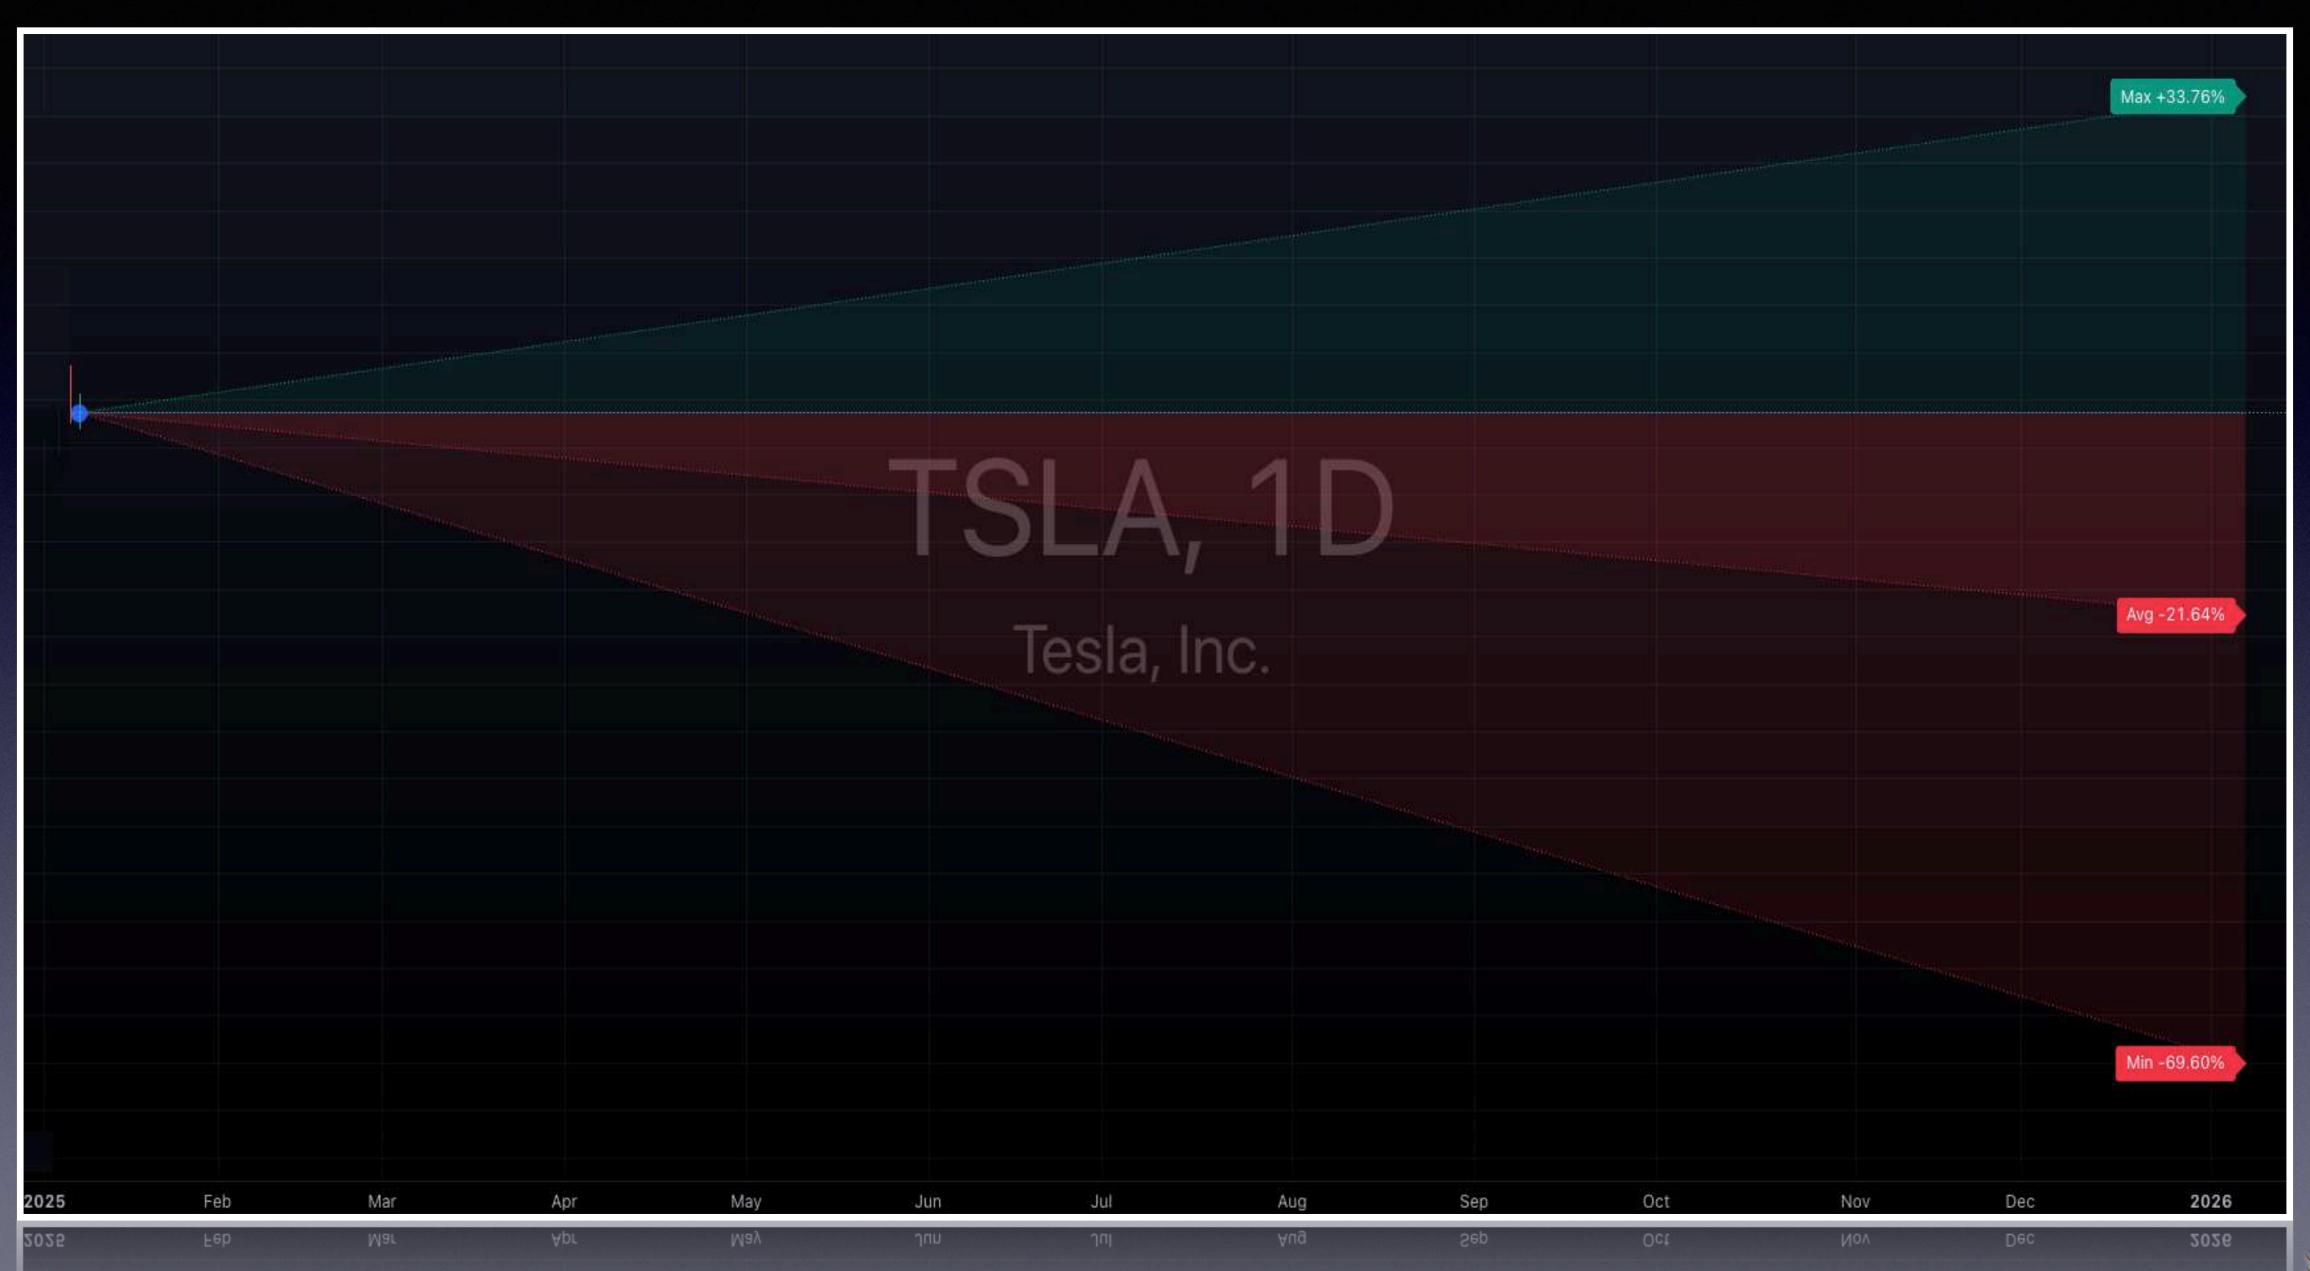

In this report dedicated to the Forecast 2025, we analyzed the top 25 large-cap stocks in the U.S. market.

The forecasts presented here are based on the performance recorded throughout 2024 and the official closing data from December, providing a detailed and in-depth overview of each asset.

Our projections are the result of rigorous technical and fundamental analysis.

However, it is important to note that these forecasts may evolve over time.

The performance of individual assets, as well as general market conditions—including monetary policies, macroeconomic data and geopolitical dynamics—could impact the outlook for 2025.