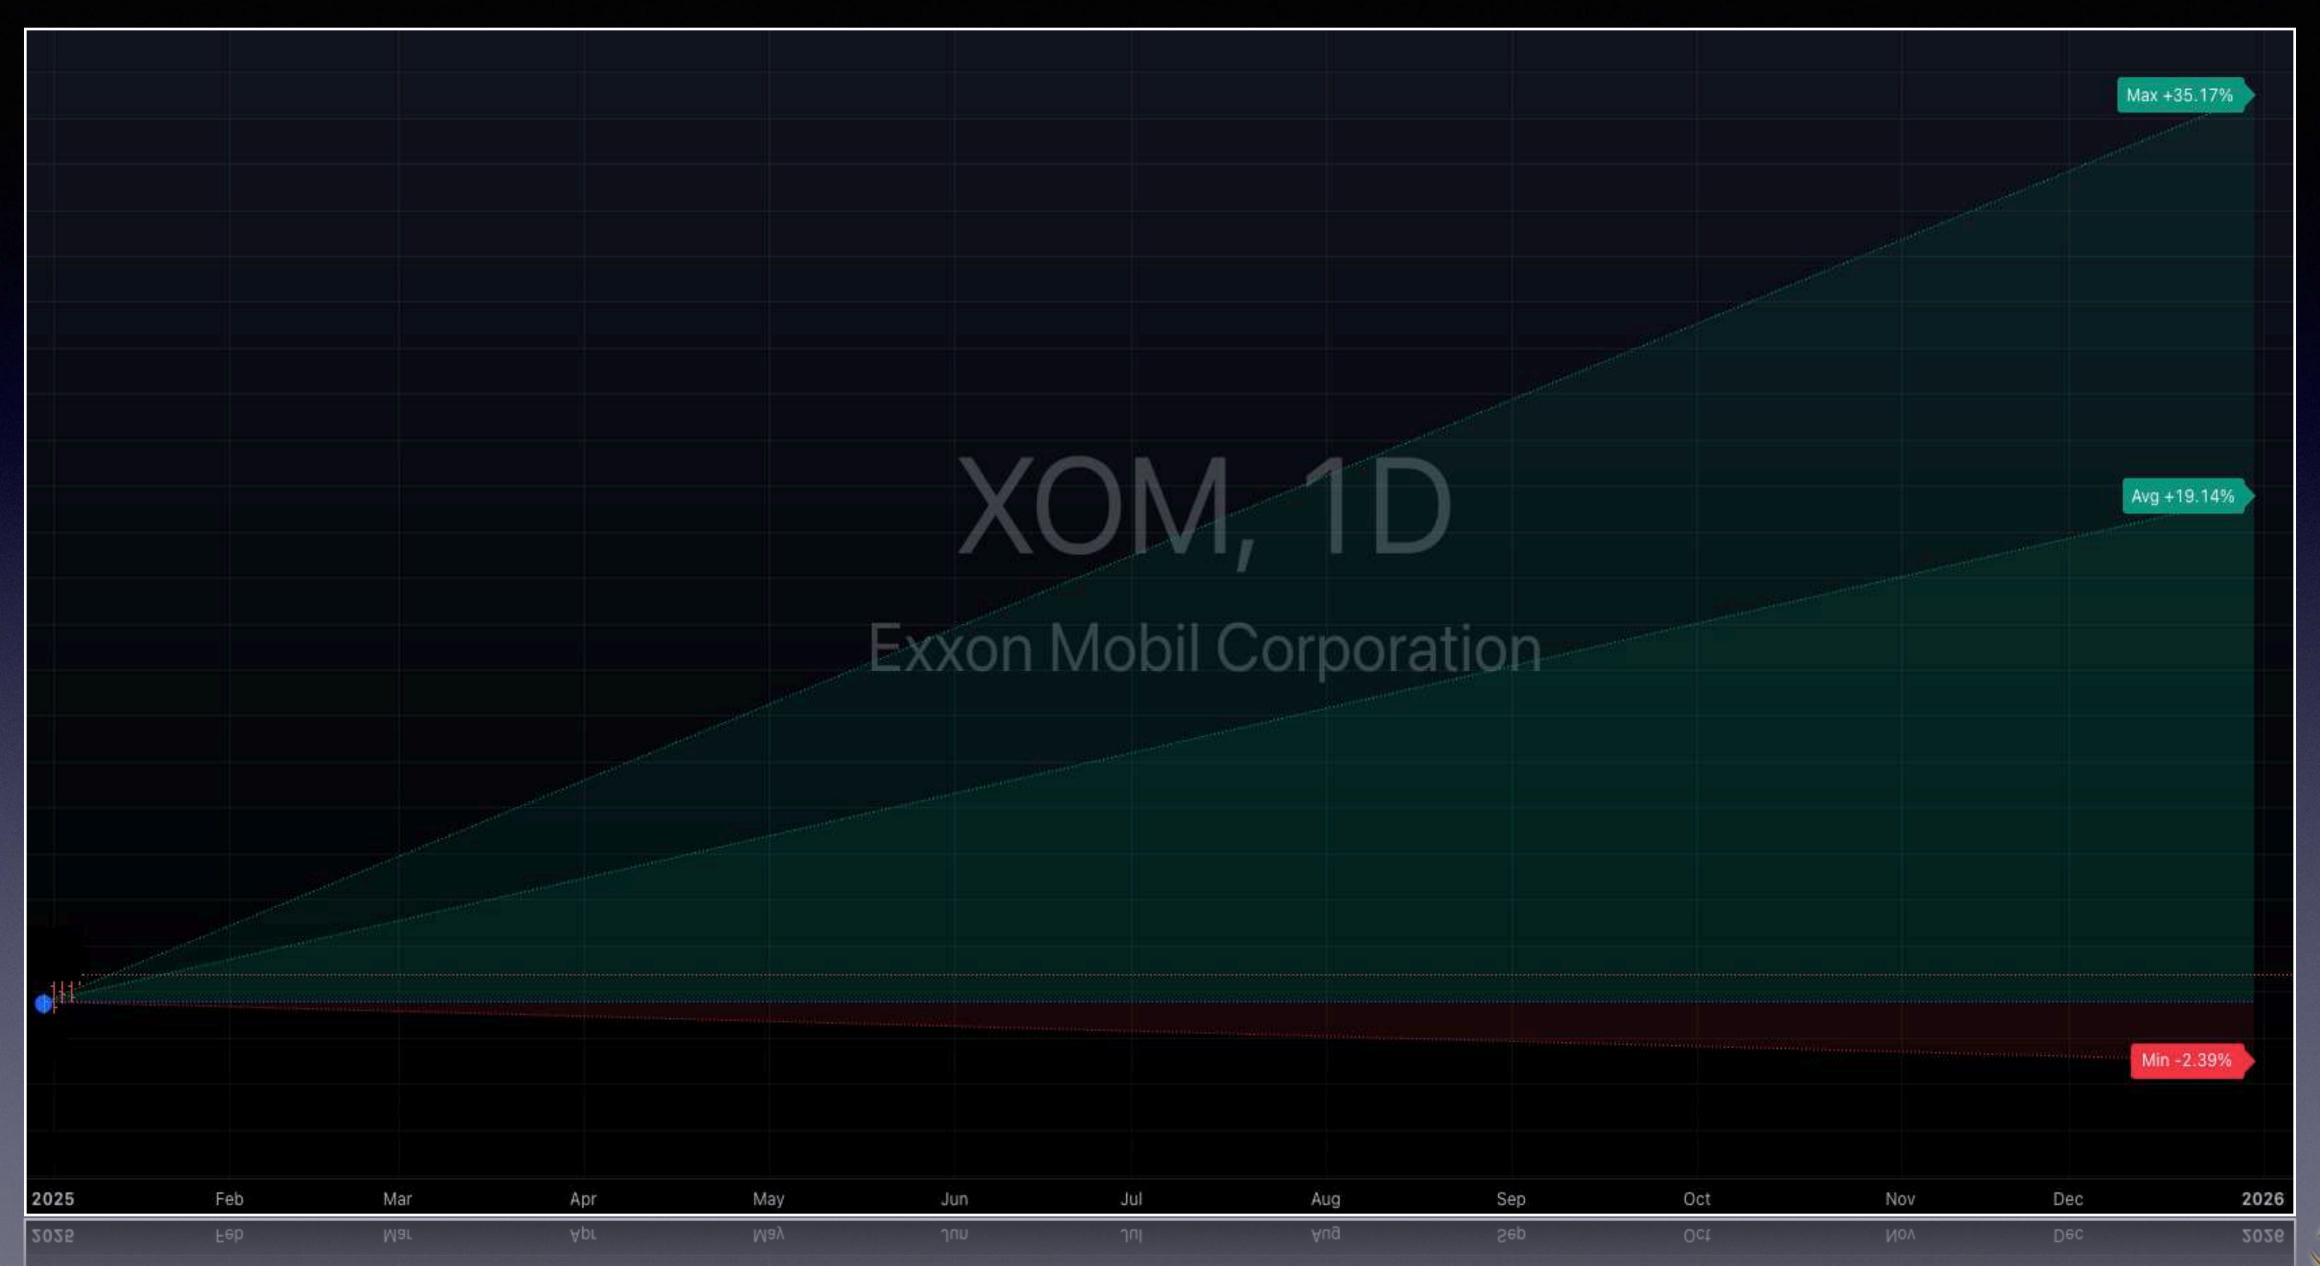

In this report dedicated to the Forecast 2025, we analyzed the top 25 large-cap stocks in the U.S. market.

The forecasts presented here are based on the performance recorded throughout 2024 and the official closing data from December, providing a detailed and in-depth overview of each asset.

Our projections are the result of rigorous technical and fundamental analysis.

However, it is important to note that these forecasts may evolve over time.

The performance of individual assets, as well as general market conditions—including monetary policies, macroeconomic data and geopolitical dynamics—could impact the outlook for 2025.