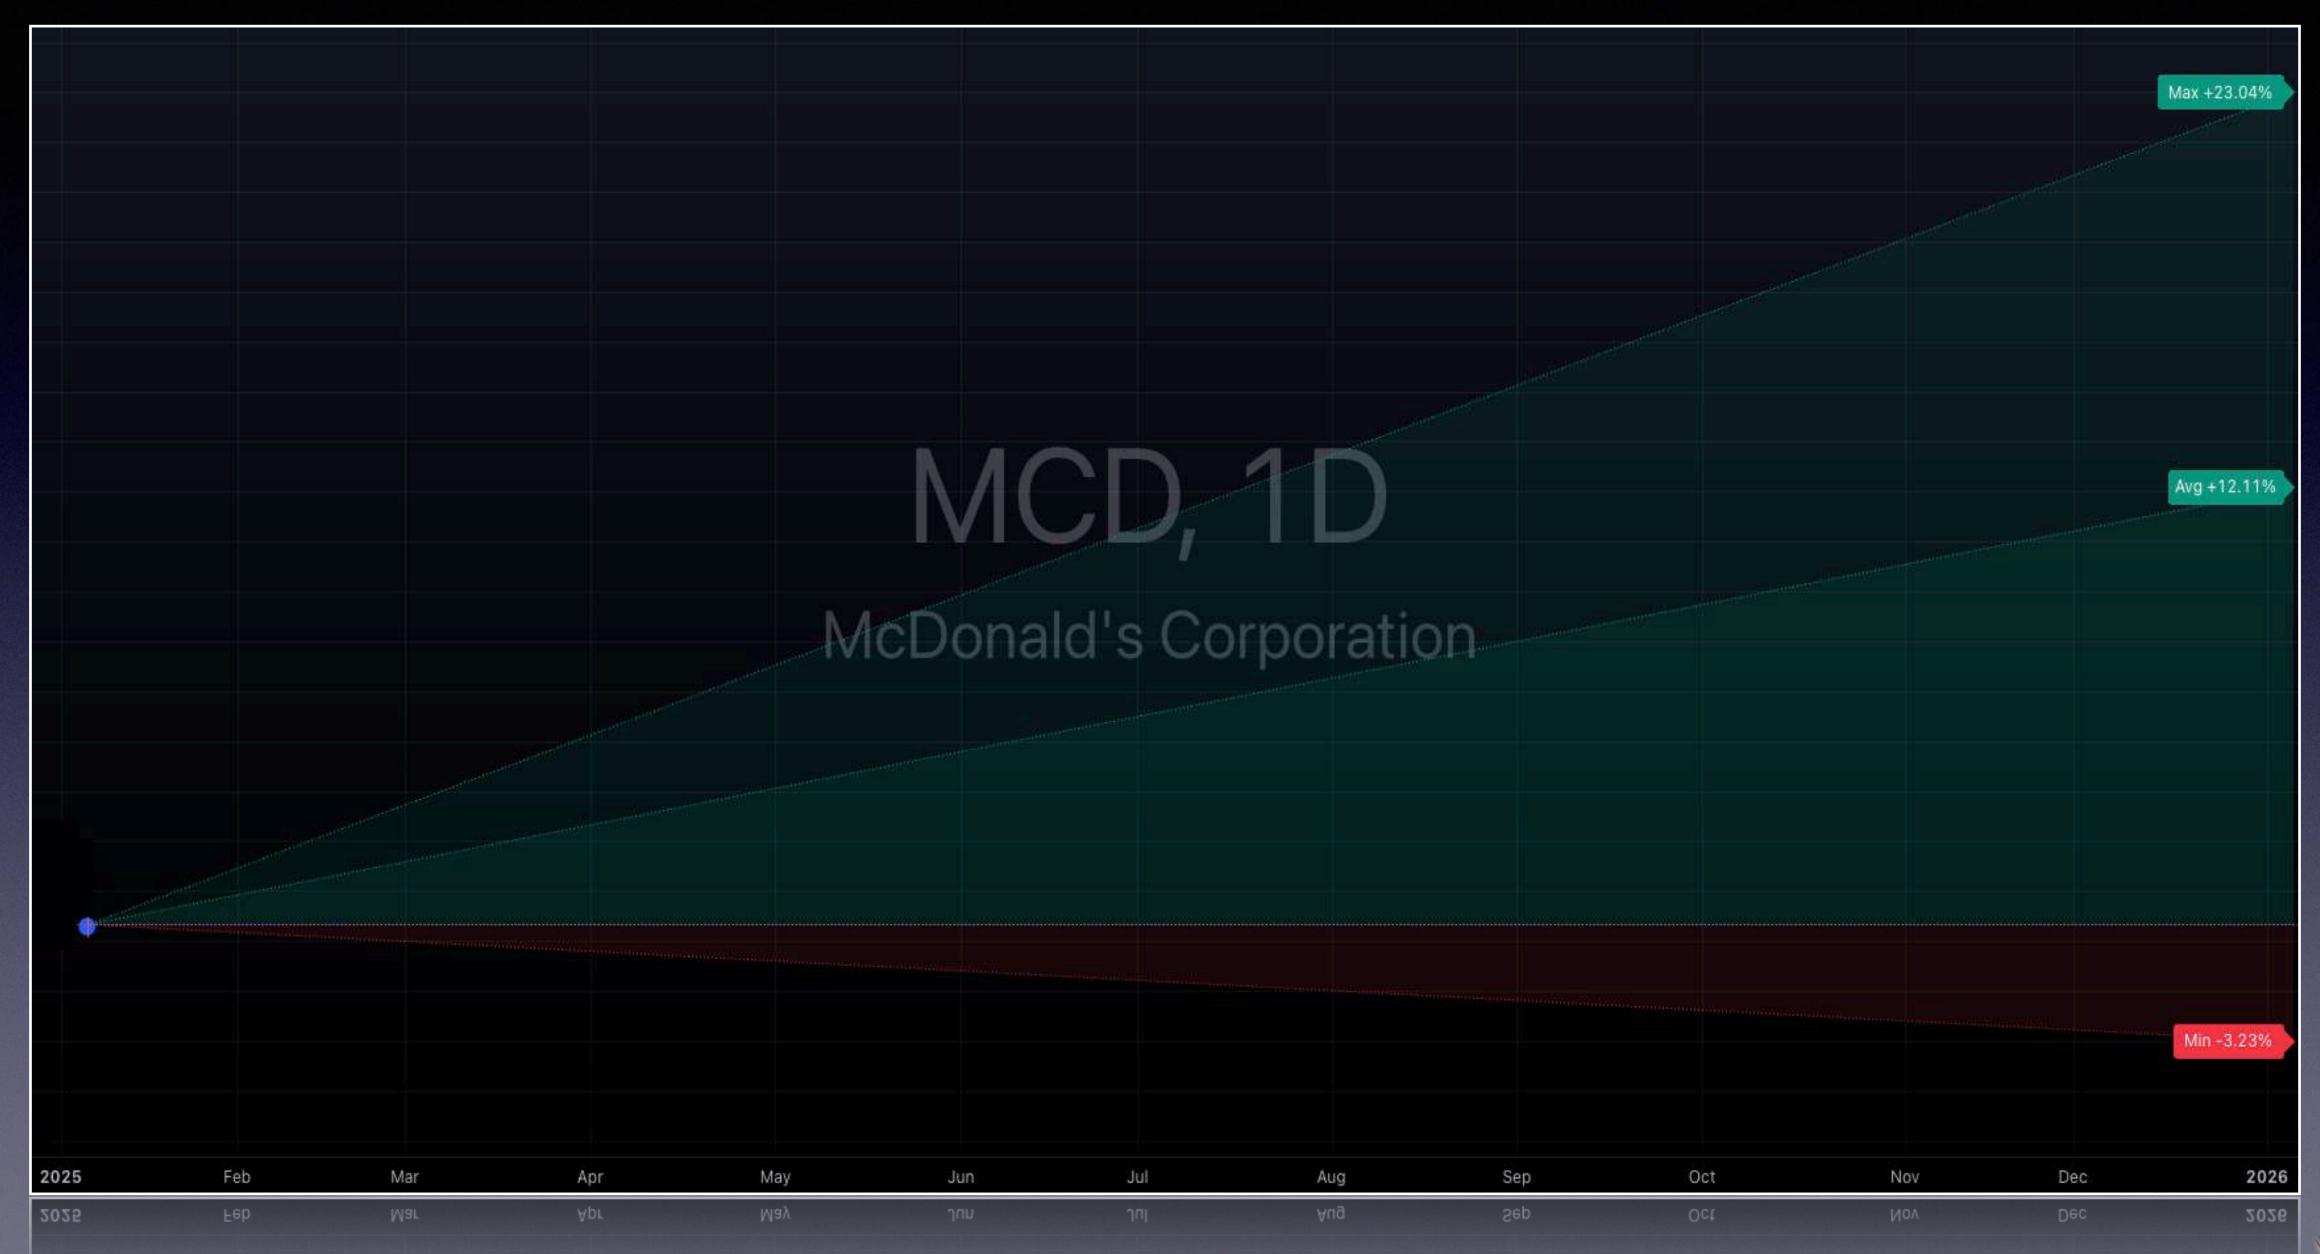

In this report dedicated to the Forecast 2025, we analyzed the top 25 large-cap stocks in the U.S. market.

The forecasts presented here are based on the performance recorded throughout 2024 and the official closing data from December, providing a detailed and in-depth overview of each asset.

Our projections are the result of rigorous technical and fundamental analysis.

However, it is important to note that these forecasts may evolve over time.

The performance of individual assets, as well as general market conditions—including monetary policies, macroeconomic data and geopolitical dynamics—could impact the outlook for 2025.