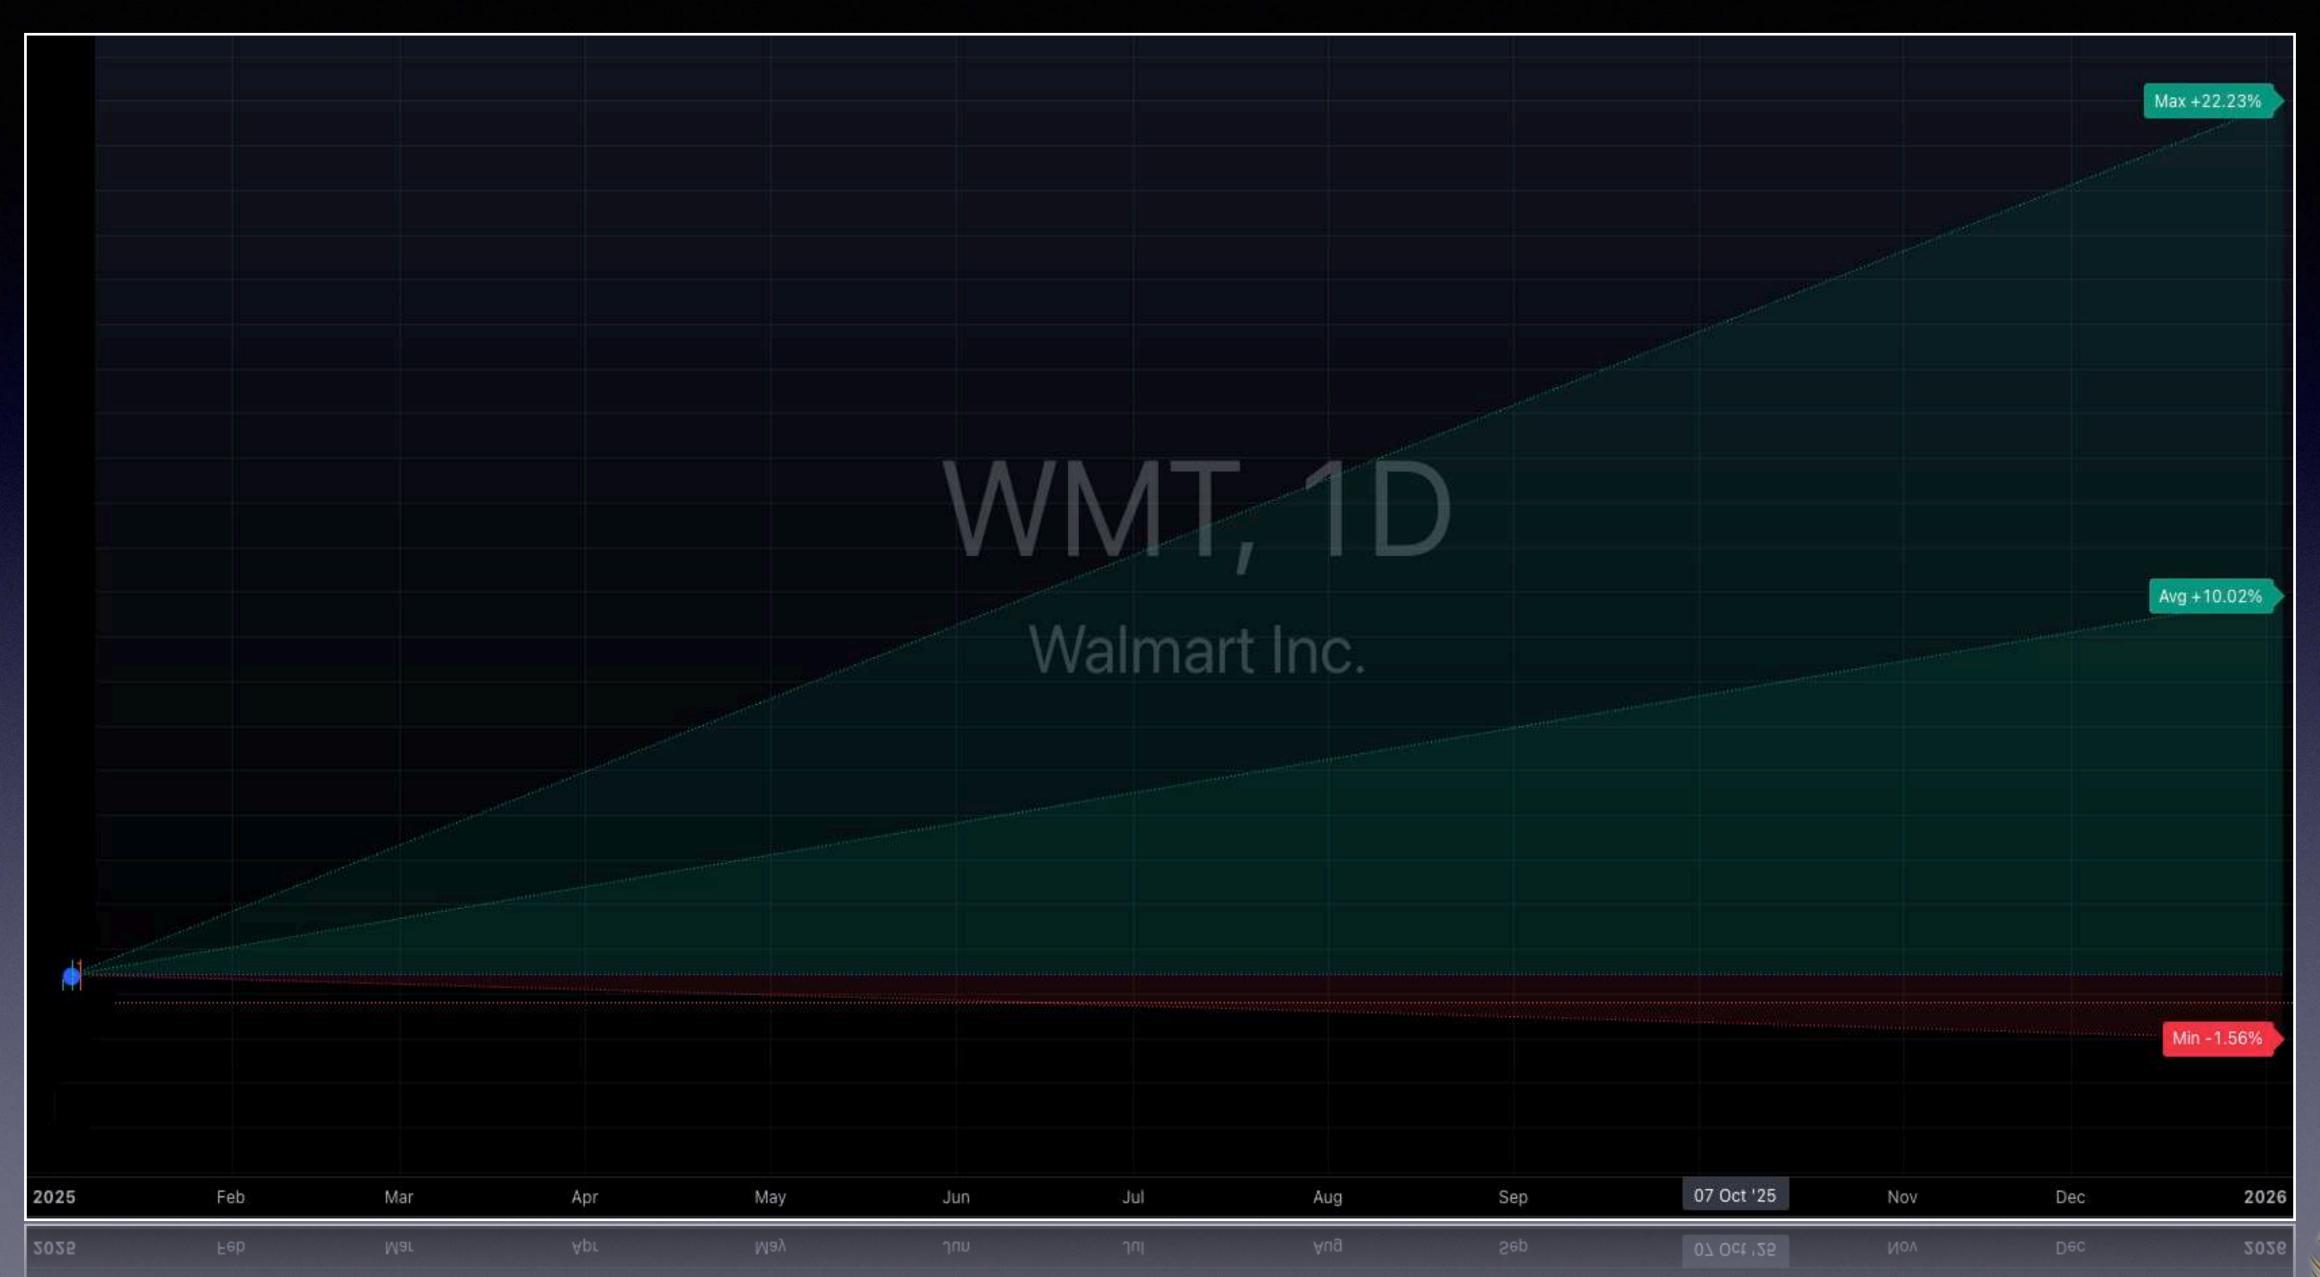

In this report dedicated to the Forecast 2025, we analyzed the top 25 large-cap stocks in the U.S. market.

The forecasts presented here are based on the performance recorded throughout 2024 and the official closing data from December, providing a detailed and in-depth overview of each asset.

Our projections are the result of rigorous technical and fundamental analysis.

However, it is important to note that these forecasts may evolve over time.

The performance of individual assets, as well as general market conditions—including monetary policies, macroeconomic data and geopolitical dynamics—could impact the outlook for 2025.