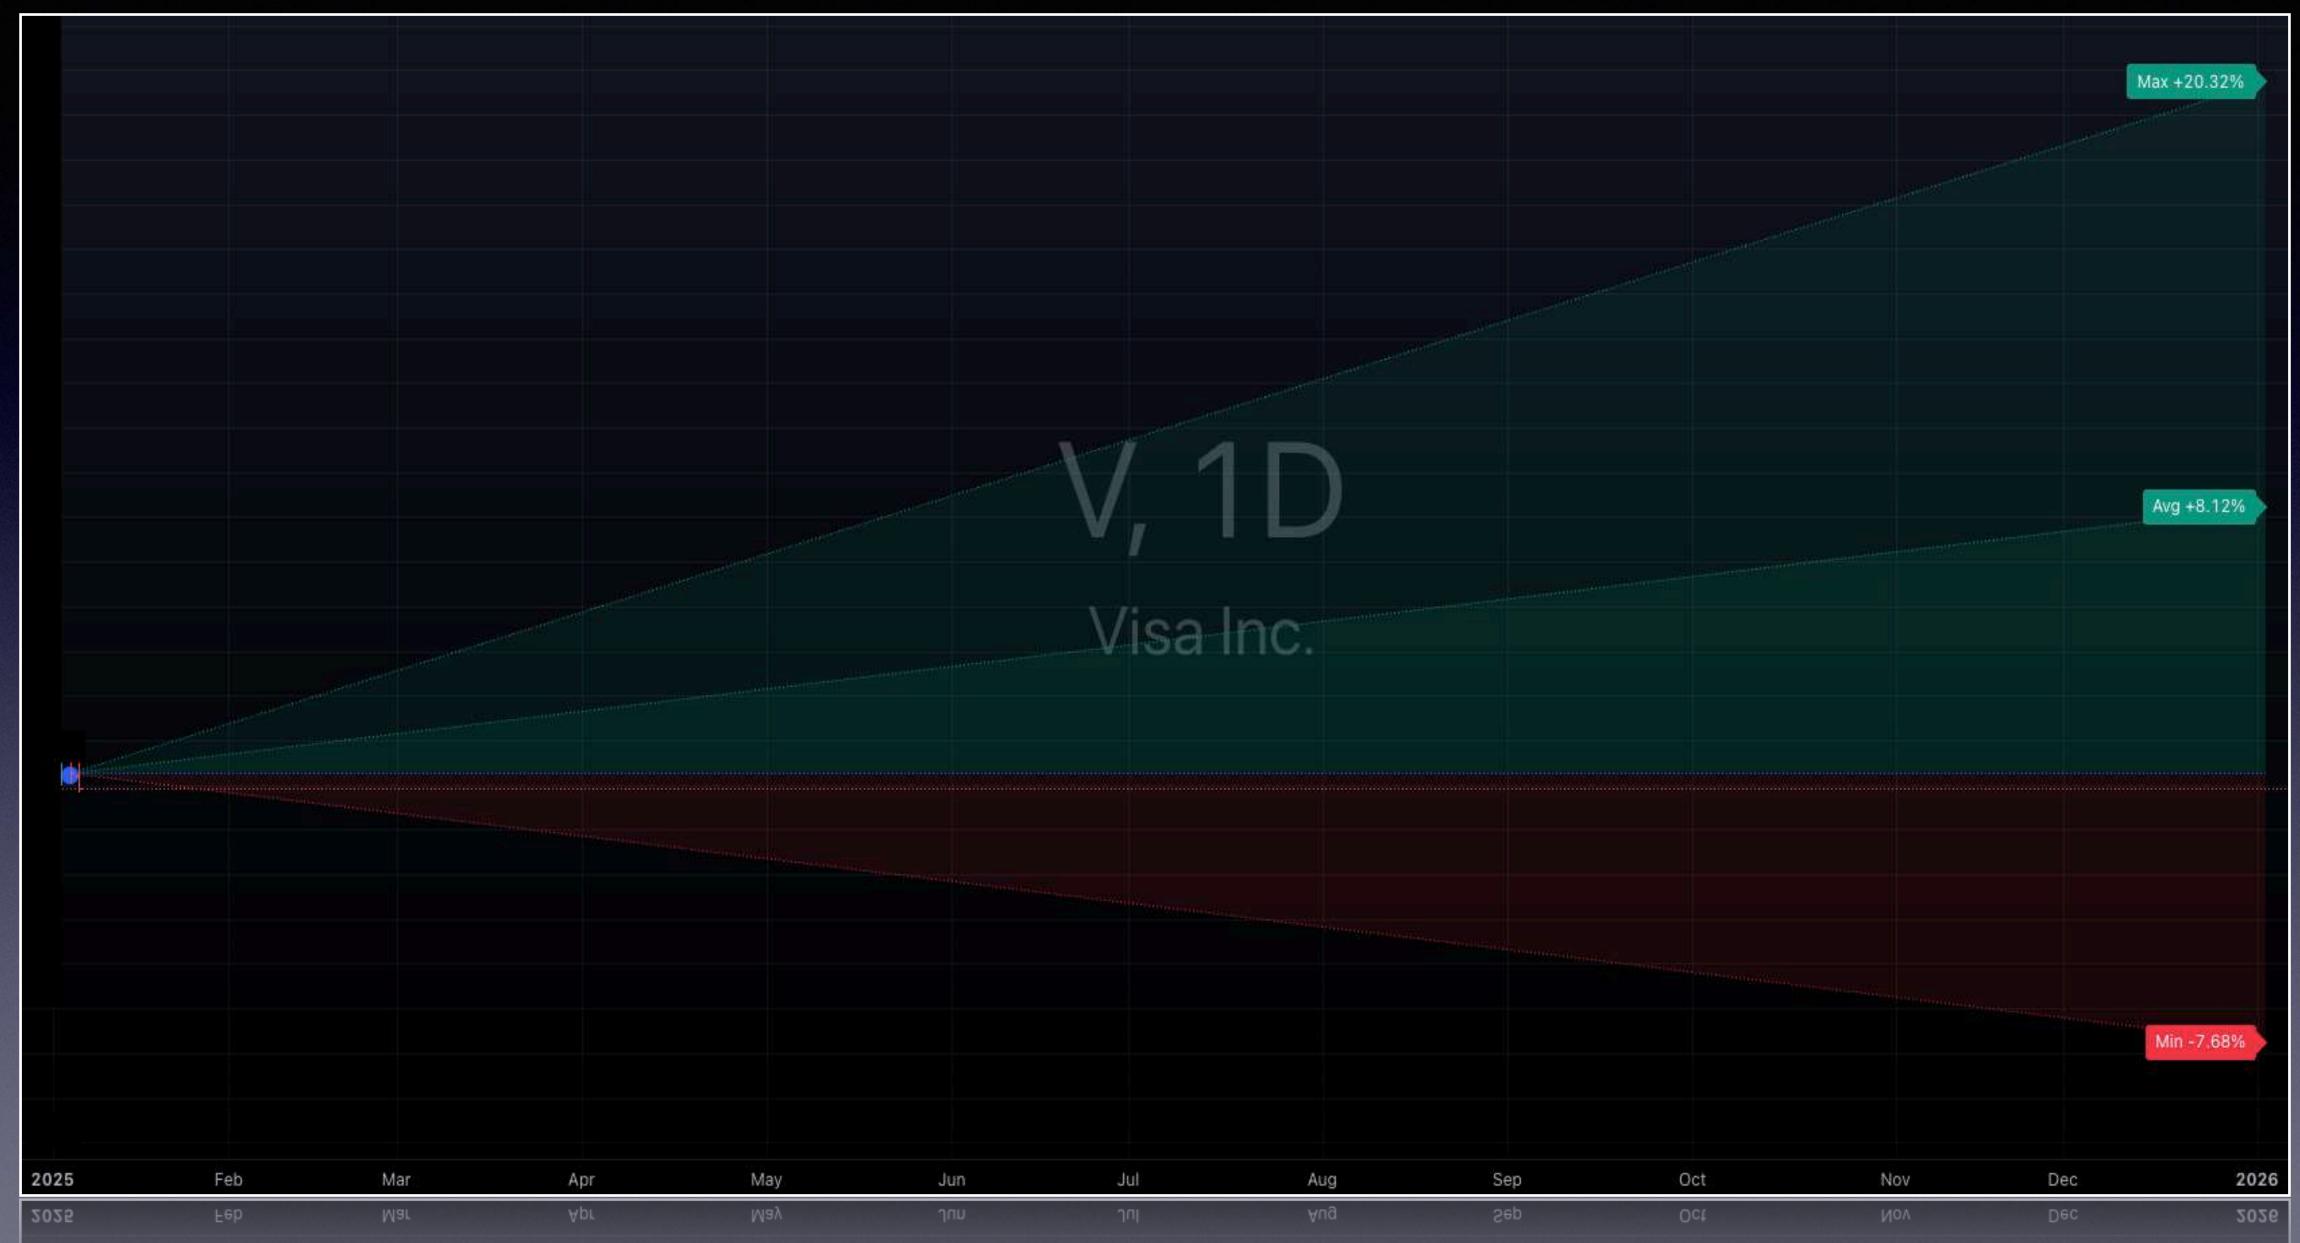

In this report dedicated to the Forecast 2025, we analyzed the top 25 large-cap stocks in the U.S. market.

The forecasts presented here are based on the performance recorded throughout 2024 and the official closing data from December, providing a detailed and in-depth overview of each asset.

Our projections are the result of rigorous technical and fundamental analysis.

However, it is important to note that these forecasts may evolve over time.

The performance of individual assets, as well as general market conditions—including monetary policies, macroeconomic data and geopolitical dynamics—could impact the outlook for 2025.