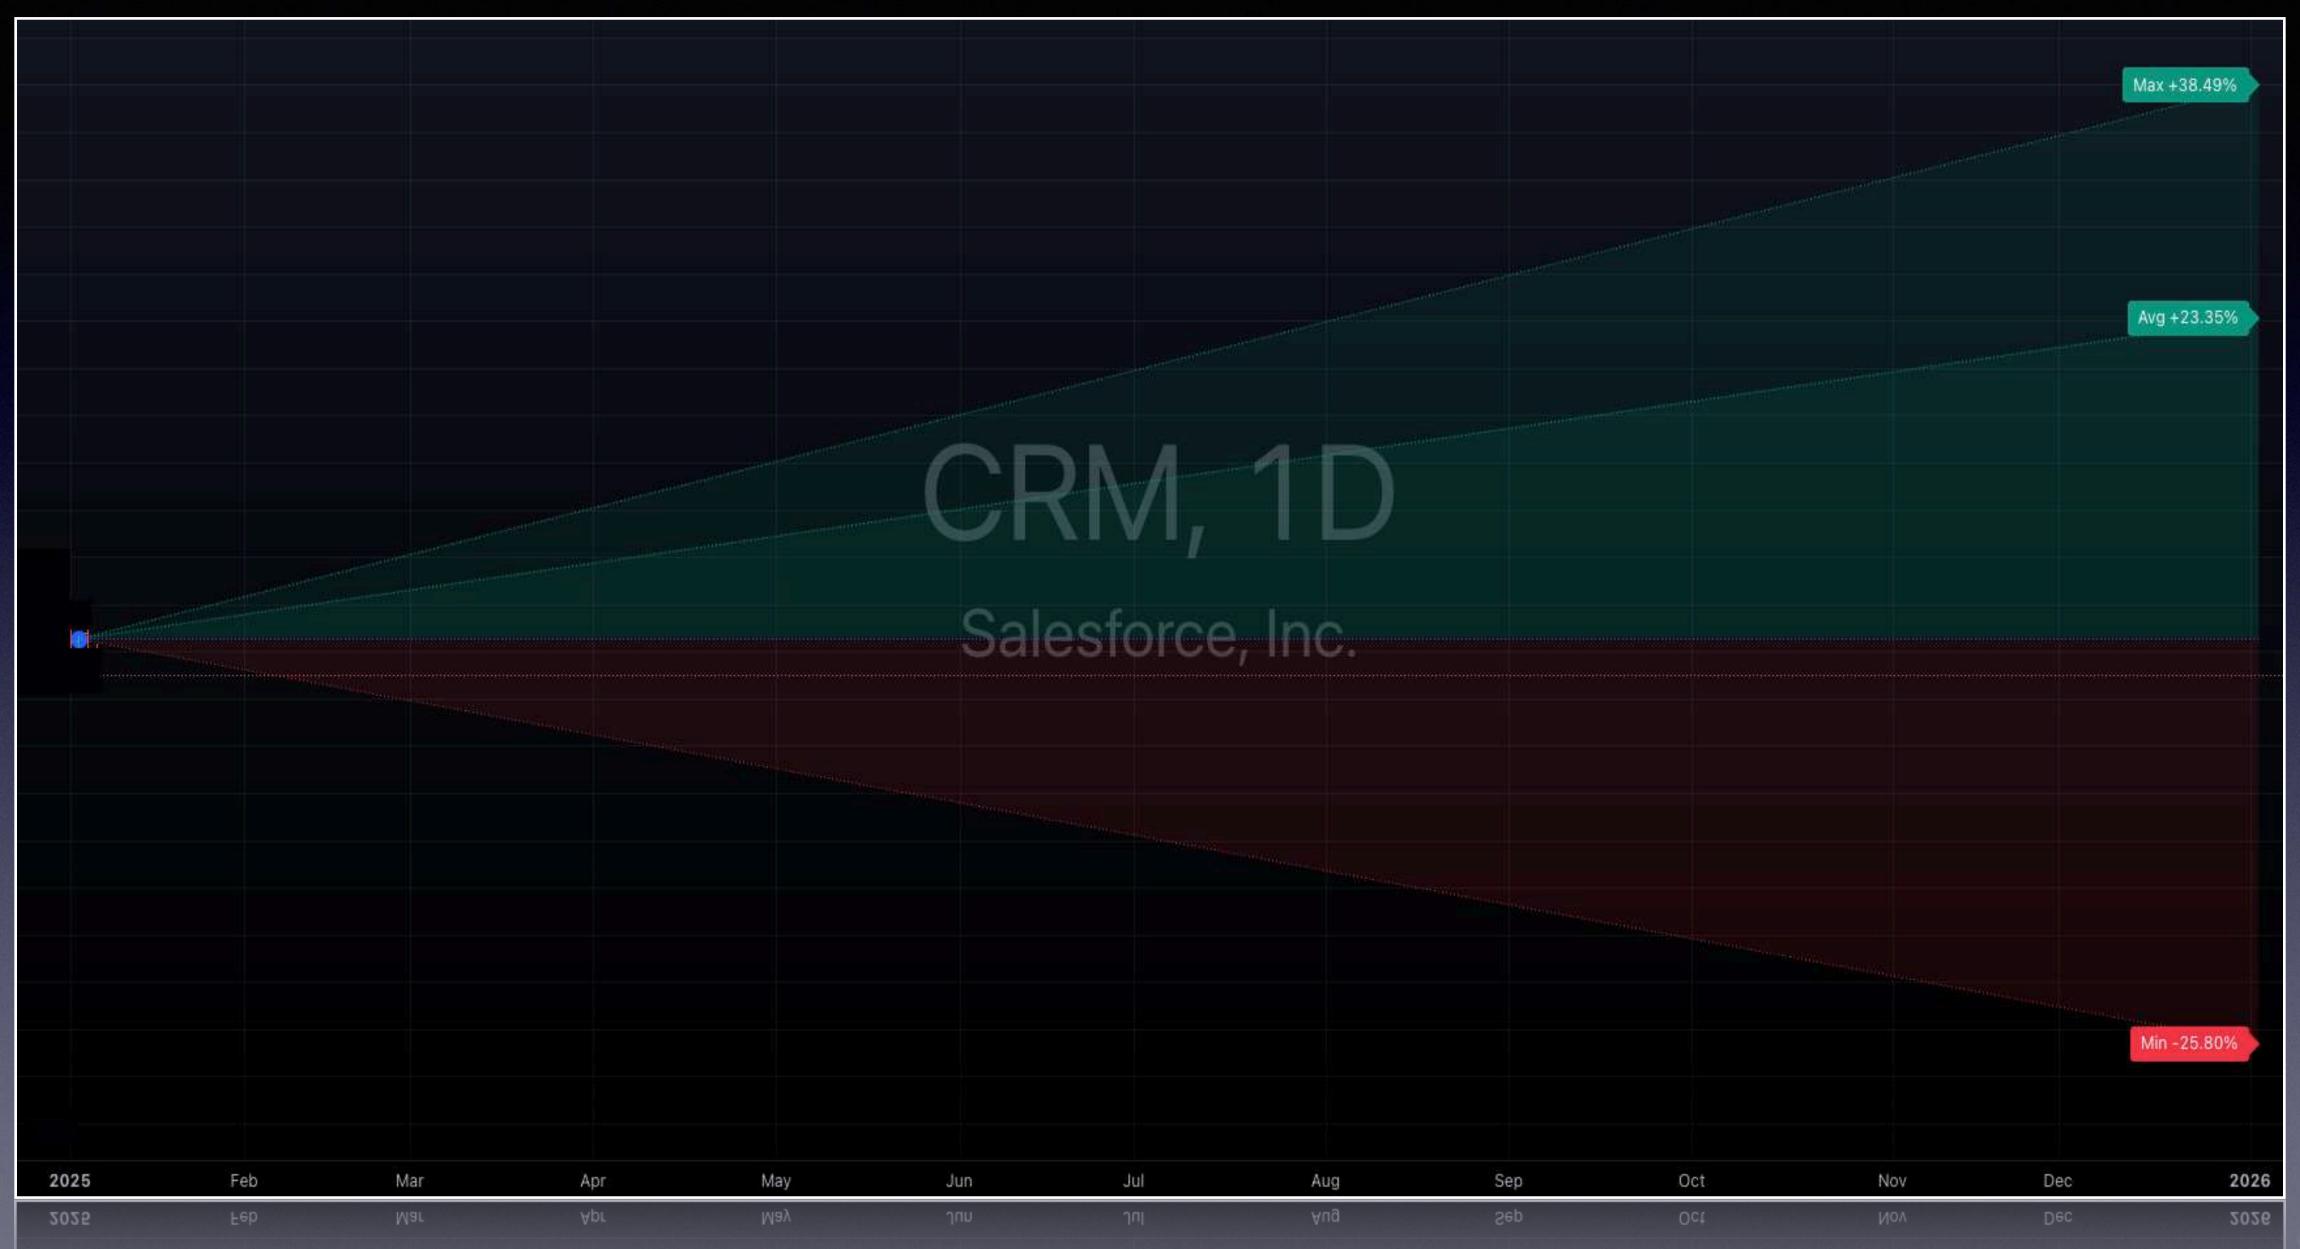

In this report dedicated to the Forecast 2025, we analyzed the top 25 large-cap stocks in the U.S. market.

The forecasts presented here are based on the performance recorded throughout 2024 and the official closing data from December, providing a detailed and in-depth overview of each asset.

Our projections are the result of rigorous technical and fundamental analysis.

However, it is important to note that these forecasts may evolve over time.

The performance of individual assets, as well as general market conditions—including monetary policies, macroeconomic data and geopolitical dynamics—could impact the outlook for 2025.